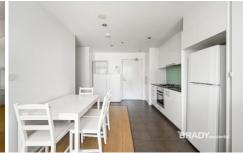

# Apartment features:

- Kitchen with stone benchtop including a full sized fridge
- Open plan living and dining area with balcony access
- Washing machine hidden away in galley kitchen
- Central bathroom and ensuite to main bedroom
- Split system heating/cooling in living room
- Both bedrooms with built in robes
- Gas included in rent (gas cooking and hot water)
- Security intercom
- NBN Ready