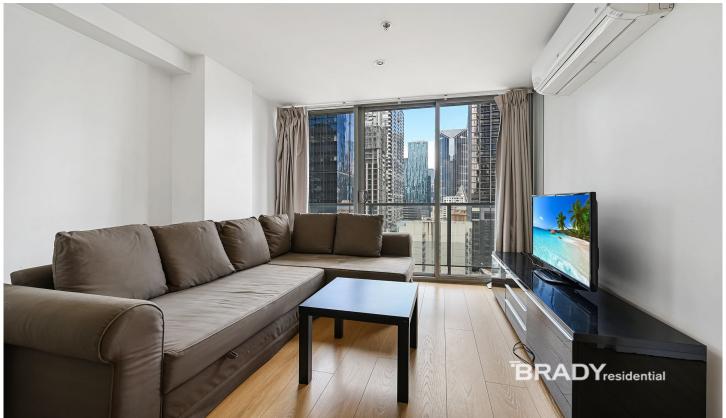

## 1303/8 Exploration Lane Melbourne VIC

This furnished apartment, with floorboards throughout, offers you the convenience of location and lifestyle.

# Apartment features:

- Kitchen with stone benchtop including a full sized fridge
- Open plan living and dining area with balcony access
- Washing machine hidden away in galley kitchen
- Central bathroom and ensuite to main bedroom
- Split system heating/cooling in living room
- Both bedrooms with built in robes
- Gas included in rent (gas cooking and hot water)
- Security intercom
- NBN Ready