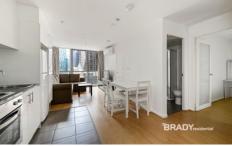

# Apartment features:

- Kitchen with stone benchtop including a full sized fridge
- Open plan living and dining area with balcony access
- Washing machine hidden away in galley kitchen
- Central bathroom and ensuite to main bedroom
- Split system heating/cooling in living room
- Both bedrooms with built in robes
- Gas included in rent (gas cooking and hot water)
- Security intercom
- NBN Ready