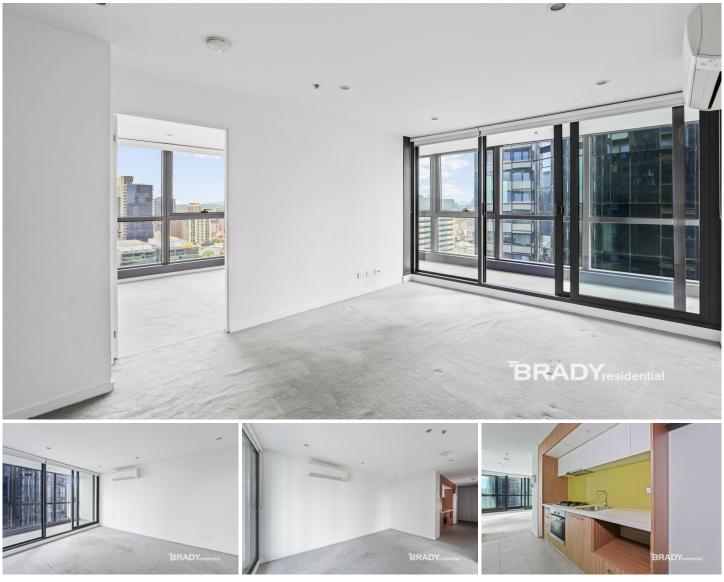

## 2906/5 Sutherland Street Melbourne VIC

Enjoy living in Melbourne Sky, with views from the 29th floor, in this well-located apartment complex, close to public transport, universities, shopping, local cafes and restaurants.

Apartment features:

- Kitchen with stone benchtop and Miele cooking appliances and pantry
- Open plan living and dining area with balcony access
- Central bathroom with washing machine taps

- Split system heating/cooling in living area and 2nd bedroom

- Bedroom with built in robes
- Double glazed and tinted windows
- Gas included in rent (Gas cooking and Hot water)
- Video security intercom
- NBN Ready