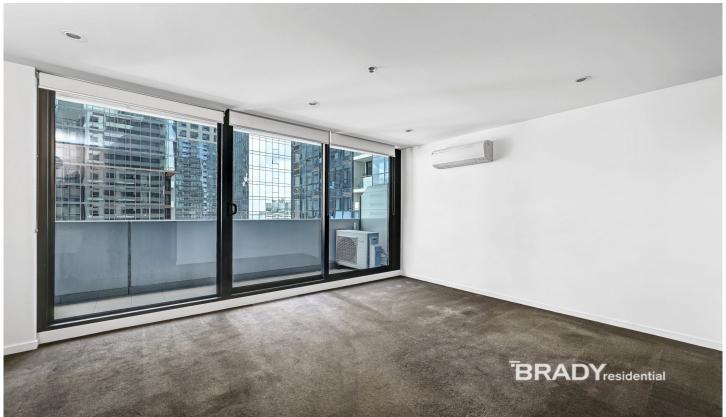

### 2602/5 Sutherland Street Melbourne VIC

This charming, one-bedroom apartment in the Melbourne Sky building offers comfort living in a convenient location.

# Apartment features;

- Kitchen with stone benchtop, Miele cooking appliances and pantry
- Open plan living with balcony access
- Split system heating/cooling in living and bedroom
- Double glazed and tinted windows
- GAS included
- Bathroom with quality finishes and fittings