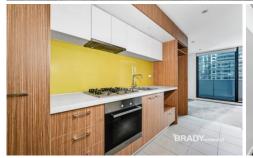

# Apartment features;

- Kitchen with stone benchtop, Miele cooking appliances and pantry
- Open plan living with balcony access
- Split system heating/cooling in living and bedroom
- Double glazed and tinted windows
- GAS included
- Bathroom with quality finishes and fittings