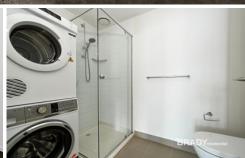

# Apartment features;

- Kitchen with stone benchtop, Miele cooking appliances and pantry
- Open plan living with balcony access
- Split system heating/cooling in living and bedroom
- Double glazed and tinted windows
- GAS included
- Bathroom with quality finishes and fittings