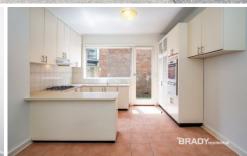

## 1 Chapman Street North Melbourne VIC

Well presented and ideally located in this well sought after inner city location is this bright with a flexible floorplan two or three bedroom home.

Comprises; entrance hall, two large bedrooms with heating, living room (or 3rd bedroom with heating), oversized kitchen/meals area with gas cooking, wall oven, ample bench and cupboard space overlooking living/dining area. Central bathroom with shower over bath, vanity and toilet. Low maintenance rear yard, separate laundry and storage shed.