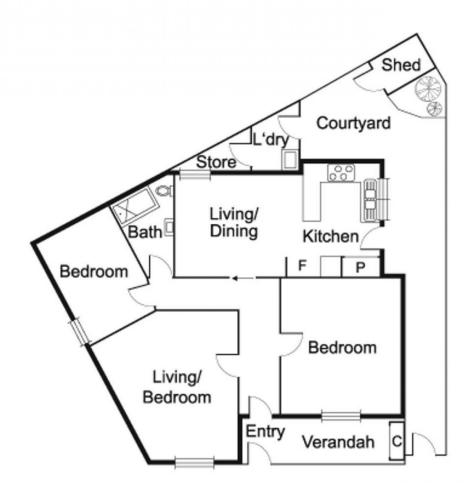

## 1 Chapman Street North Melbourne VIC

Well presented and ideally located in this well sought after inner city location is this bright with a flexible floorplan two or three bedroom home.

Comprises; entrance hall, two large bedrooms with heating, living room (or 3rd bedroom with heating), oversized kitchen/meals area with gas cooking, wall oven, ample bench and cupboard space overlooking living/dining area. Central bathroom with shower over bath, vanity and toilet. Low maintenance rear yard, separate laundry and storage shed.

Close proximity to Errol Street shopping, hospitals, transport and easy access to the CBD, Queen Vic Market, Universities and parklands. Available Now.

Whilst Brady Residential Pty Ltd has taken all care in the