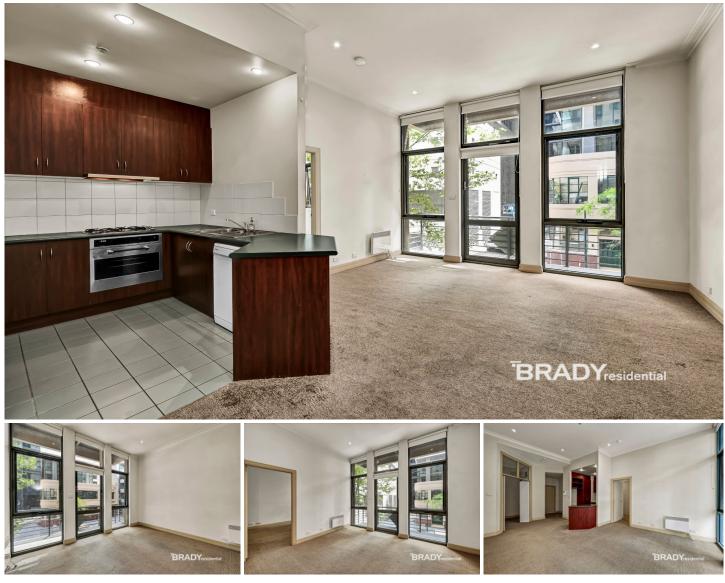

## 106/406 La Trobe Street Melbourne VIC

Situated in the well sought-after Empire Apartments, a converted style building, this property offers spacious living in the ideal CBD location.

The property is conveniently located in close proximity to public transport, Flagstaff Gardens, local amrkets, universities, an assortment of eateries and shops, making it the perfect city location.

## Property features:

- Large living area with access to your very own private balcony

- Open plan living and dining complete with carpet
- Modern kitchen with stainless steel appliances, Dishwasher, gas stovetop and electric oven
- Two bedrooms with built in robes.
- Separate bathroom with shower on top of bathtub