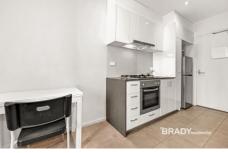

## 2303/380 Little Lonsdale Street Melbourne VIC

Conveniently located right in the heart of Melbourne's CBD, this property features:

- Open plan living and dining room with carpets and balcony access
- Modern kitchen with stainless steel appliances including fridge and microwave
- Generous sized bedroom complete with mirrored, built-in robes
- Main bathroom which includes washing machine
- Security video intercom access
- Indoor pool and gymnasium facilities on Level 9
- Bicycle storage
- Onsite building manager
- Gas included in the rent (cook top and water)