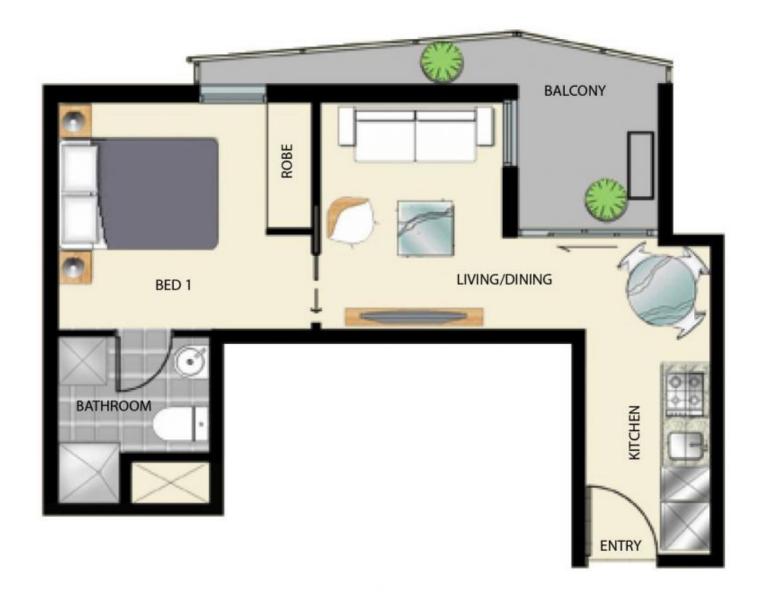

## 2303/380 Little Lonsdale Street Melbourne VIC

Conveniently located right in the heart of Melbourne's CBD, this property features:

- Open plan living and dining room with carpets and balcony access
- Modern kitchen with stainless steel appliances including fridge and microwave
- Generous sized bedroom complete with mirrored, built-in robes
- Main bathroom which includes washing machine
- Security video intercom access
- Indoor pool and gymnasium facilities on Level 9
- Bicycle storage
- Onsite building manager
- Gas included in the rent (cook top and water)

Close to Flagstaff Gardens, local markets, universities, shopping centres, and with public transport nearby, nothing

1 **!=** 1 **!=** 

**View**: https://www.bradyresidential.com.au/lease/vic/inn er-city/melbourne/residential/apartment/7876783