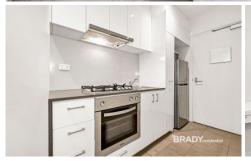

## 2303/380 Little Lonsdale Street Melbourne VIC

Conveniently located right in the heart of Melbourne's CBD, this property features:

- Open plan living and dining room with carpets and balcony access
- Modern kitchen with stainless steel appliances including fridge and microwave
- Generous sized bedroom complete with mirrored, built-in robes
- Main bathroom which includes washing machine
- Security video intercom access
- Indoor pool and gymnasium facilities on Level 9
- Bicycle storage
- Onsite building manager
- Gas included in the rent (cook top and water)