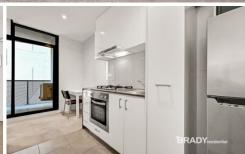

## 2303/380 Little Lonsdale Street Melbourne VIC

Conveniently located right in the heart of Melbourne's CBD, this property features:

- Open plan living and dining room with carpets and balcony access
- Modern kitchen with stainless steel appliances including fridge and microwave
- Generous sized bedroom complete with mirrored, built-in robes
- Main bathroom which includes washing machine
- Security video intercom access
- Indoor pool and gymnasium facilities on Level 9
- Bicycle storage
- Onsite building manager
- Gas included in the rent (cook top and water)