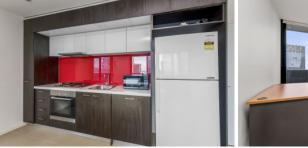

## 3105/8 Sutherland Street Melbourne VIC

- Two spacious bedrooms, both with built-in robes and one with a ensuite

- Open plan living and dining room with balcony access
- Miele cook top and oven

- Caesar stone bench tops and plenty of storage throughout the kitchen