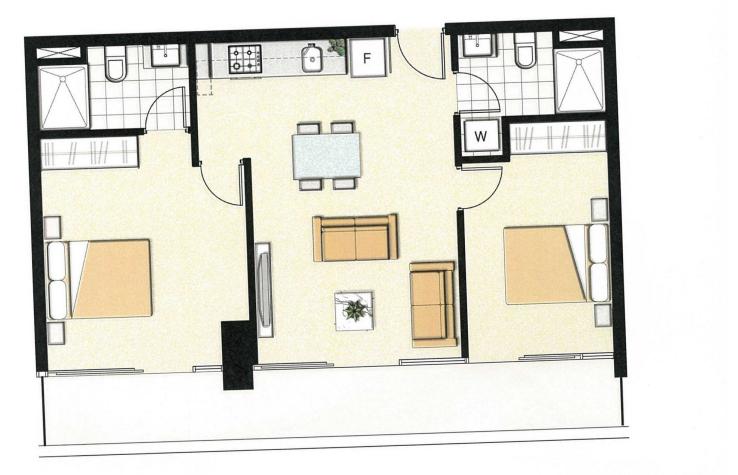

## 3105/8 Sutherland Street Melbourne VIC

- Two spacious bedrooms, both with built-in robes and one with a ensuite

- Open plan living and dining room with balcony access
- Miele cook top and oven

- Caesar stone bench tops and plenty of storage throughout the kitchen