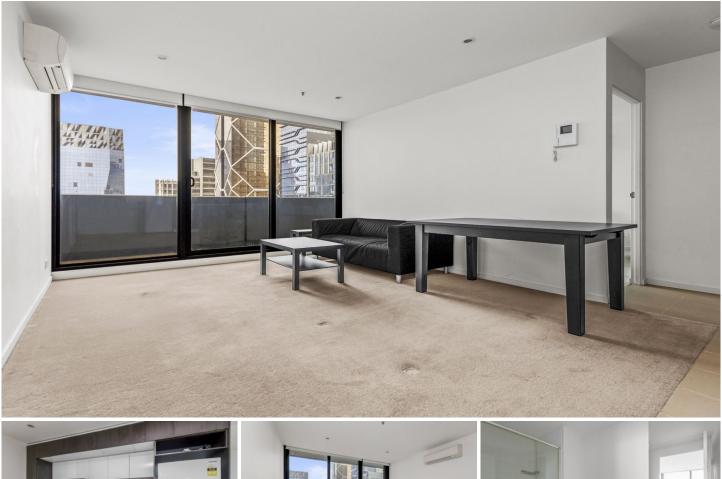

## 3105/8 Sutherland Street Melbourne VIC

- Two spacious bedrooms, both with built-in robes and one with a ensuite

- Open plan living and dining room with balcony access
- Miele cook top and oven

- Caesar stone bench tops and plenty of storage throughout the kitchen

- Split system heating/cooling in main living area
- Euro laundry
- NBN ready
- Gas included in the rent