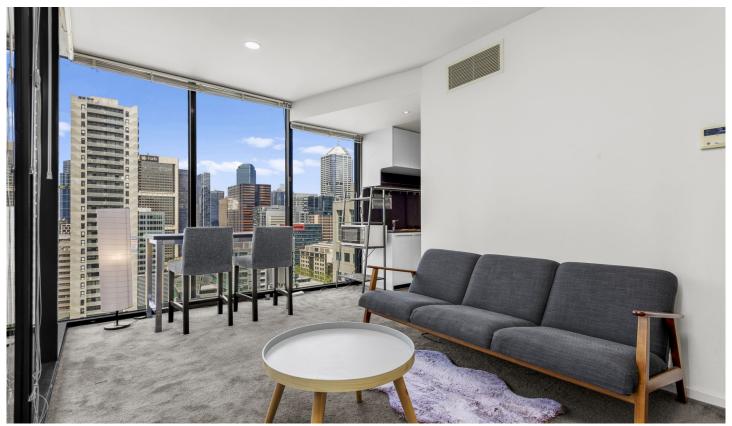

## 2302/22-40 Wills Street Melbourne VIC

This spacious, one-bedroom apartment located in the Wills Street precinct will impress upon inspection.

## Comprises:

- Fully equipped kitchen with dishwasher.
- Full sized fridge/freezer and gas cook top
- Floor to ceiling windows throughout main living area
- Open plan living and dining with carpets
- Ensuite bathroom with Euro Laundry with separate Bosch washer and dryer
- Living area includes lounge, TV and dining table Building Features
- Moderate size master bedroom with built in robe and comfortable bed
- Split system in living room
- Separate laundry
- Spacious balcony