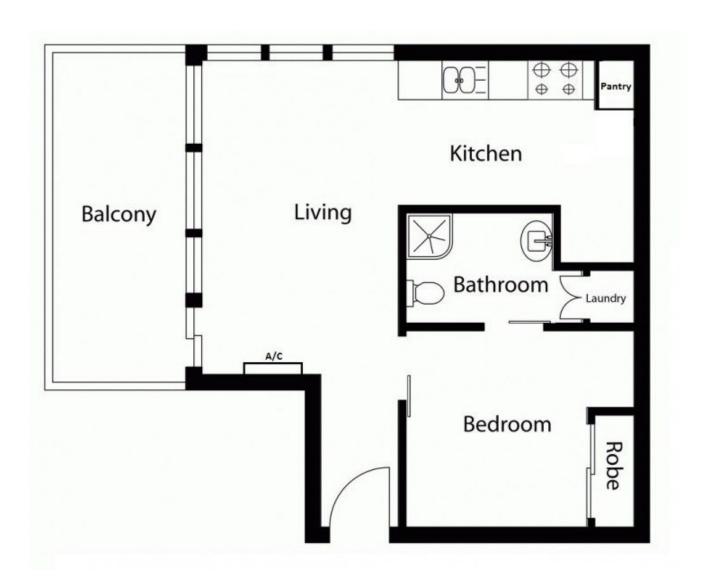

## 2302/22-40 Wills Street Melbourne VIC

This spacious, one-bedroom apartment located in the Wills Street precinct will impress upon inspection.

## Comprises:

- Fully equipped kitchen with dishwasher.
- Full sized fridge/freezer and gas cook top
- Floor to ceiling windows throughout main living area
- Open plan living and dining with carpets
- Ensuite bathroom with Euro Laundry with separate Bosch washer and dryer
- Living area includes lounge, TV and dining table Building Features
- Moderate size master bedroom with built in robe and comfortable bed
- Split system in living room
- Separate laundry
- Spacious balcony