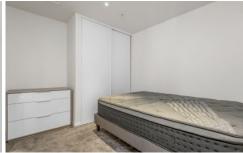

## Comprises:

- Fully equipped kitchen with dishwasher.
- Full sized fridge/freezer and gas cook top
- Floor to ceiling windows throughout main living area
- Open plan living and dining with carpets
- Ensuite bathroom with Euro Laundry with separate Bosch washer and dryer
- Living area includes lounge, TV and dining table Building Features
- Moderate size master bedroom with built in robe and comfortable bed
- Split system in living room
- Separate laundry
- Spacious balcony