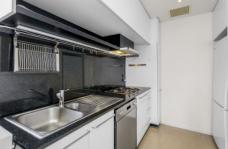

## Comprises:

- Fully equipped kitchen with dishwasher.
- Full sized fridge/freezer and gas cook top
- Floor to ceiling windows throughout main living area
- Open plan living and dining with carpets
- Ensuite bathroom with Euro Laundry with separate Bosch washer and dryer
- Living area includes lounge, TV and dining table Building Features
- Moderate size master bedroom with built in robe and comfortable bed
- Split system in living room
- Separate laundry
- Spacious balcony