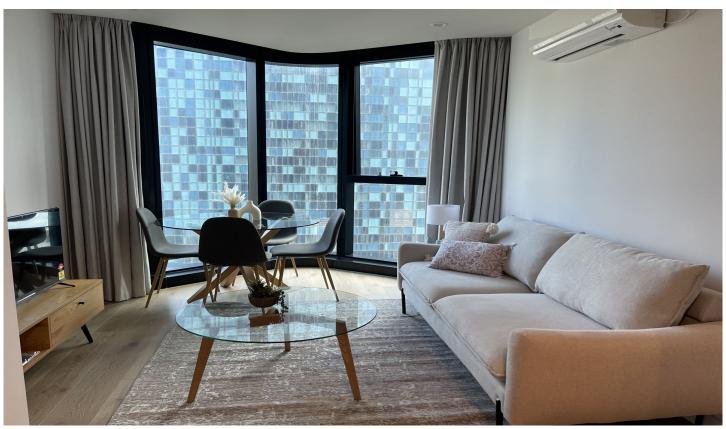

#### 2301/371 Little Lonsdale Street Melbourne VIC

The unique interior and finish of this furnished residential apartment with its clean lines, flowing spaces and sophisticated palette, has been inspired by the architecture of Elenberg Fraser. 380 Melbourne elevates style, amenity and convenience to luxurious new heights.

Situated in the absolute heart of the CBD, this apartment features;

- ? Stylish and sleek kitchen with Miele Appliances, refrigerator & microwave included
- ? Spacious living dining area
- ? One bedroom with built in robes
- ? Modern bathroom with high-end finishes
- ? European laundry, washer/dryer included
- ? Heating and cooling (living area)
- ? Timber floors
- ? Security intercom access