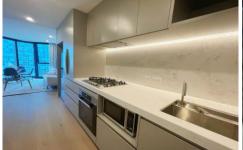

Situated in the absolute heart of the CBD, this apartment features;

- ? Stylish and sleek kitchen with Miele Appliances, refrigerator & microwave included
- ? Spacious living dining area
- ? One bedroom with built in robes
- ? Modern bathroom with high-end finishes
- ? European laundry, washer/dryer included
- ? Heating and cooling (living area)
- ? Timber floors
- ? Security intercom access