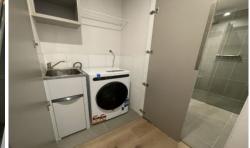

Situated in the absolute heart of the CBD, this apartment features;

- ? Stylish and sleek kitchen with Miele Appliances, refrigerator & microwave included
- ? Spacious living dining area
- ? One bedroom with built in robes
- ? Modern bathroom with high-end finishes
- ? European laundry, washer/dryer included
- ? Heating and cooling (living area)
- ? Timber floors
- ? Security intercom access