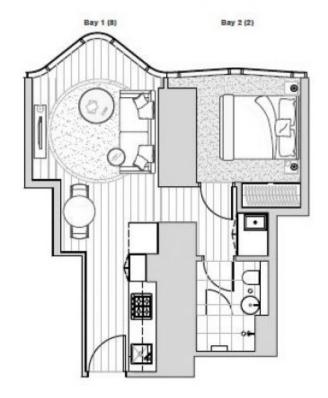

### **APARTMENT: 2301**

1 Bedroom & 1 Bathroom Apartment Type A1 AREA: 41.0 m²

## INDIVIDUAL APARTMENT PLAN

Plans are indicative and may be varied in accordance with Contract of Sain Furniture depicted in not included. Refer to the Contract of Sain for included Research Refer to the Contract of Sain for Included Research Refer to shall be supported to the Saint Sain