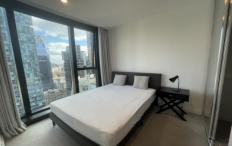

Situated in the absolute heart of the CBD, this apartment features;

- ? Stylish and sleek kitchen with Miele Appliances, refrigerator & microwave included
- ? Spacious living dining area
- ? One bedroom with built in robes
- ? Modern bathroom with high-end finishes
- ? European laundry, washer/dryer included
- ? Heating and cooling (living area)
- ? Timber floors
- ? Security intercom access

### **APARTMENT: 2301**

1 Bedroom & 1 Bathroom Apartment Type A1 AREA: 41.0 m²