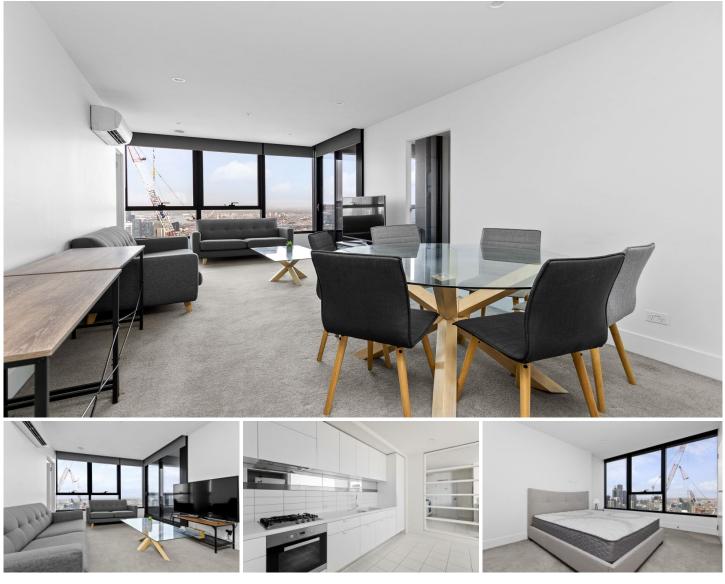

## 4503/500 Elizabeth Street Melbourne VIC

THIS APARTMENT OFFERS THREE BEDROOMS PLUS STUDY, TWO BATHROOMS AND LARGE LIVING AREA.

A lifestyle unrivalled in sophistication, convenience, luxury and choice and ideally situated in a coveted corner position in Melbourne's CBD, this three bedroom apartment plus study offers an amazing balance of lifestyle and leisure.

Apartment features;

- -Amazing views from level 59
- -Miele S/S appliances
- -Caesar stone bench tops
- -Split system heating/cooling
- -Double glazed windows
- -High speed internet (NBN)
- -Balcony
- -Natural tones