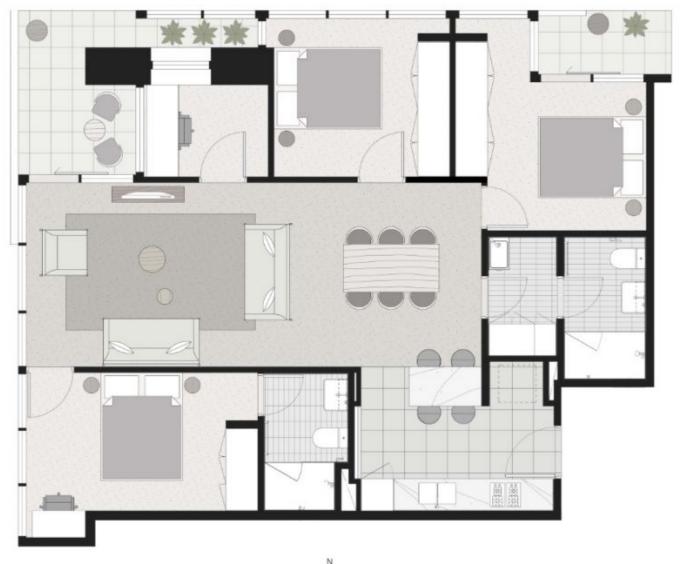

## 4503/500 Elizabeth Street Melbourne VIC

THIS APARTMENT OFFERS THREE BEDROOMS PLUS STUDY, TWO BATHROOMS AND LARGE LIVING AREA.

A lifestyle unrivalled in sophistication, convenience, luxury and choice and ideally situated in a coveted corner position in Melbourne's CBD, this three bedroom apartment plus study offers an amazing balance of lifestyle and leisure.

Apartment features;

- -Amazing views from level 59
- -Miele S/S appliances
- -Caesar stone bench tops
- -Split system heating/cooling
- -Double glazed windows
- -High speed internet (NBN)
- -Balcony
- -Natural tones