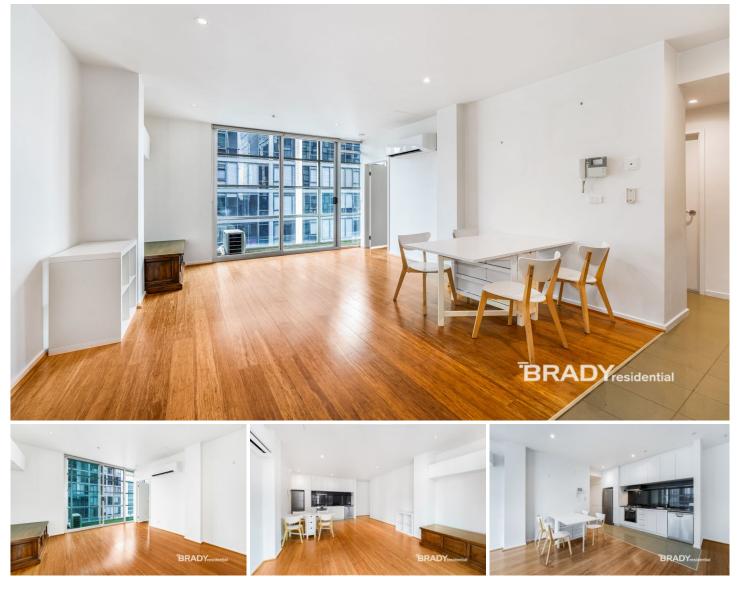

## 2006/25-33 Wills Street Melbourne VIC

Located in the popular Wills Tower building, this one-bedroom apartment offers the best of Melbourne City living! It will impress upon inspection.

Comprises:

- Contemporary style kitchen with stainless steel Blanco appliances

- Living area complimented by full-length window
- Spacious bedroom with large built-in robes and access to bathroom.
- Floor to ceiling windows throughout main living area
- Open plan living with carpets
- Euro laundry and washing machine provided
- Master bedroom with built in robe
- Spacious balcony
- Security intercom and onsite Building Manager.
- Additional features include, lift, security intercom, full use