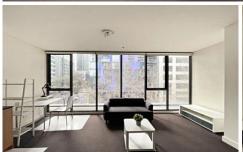

## 301/455 Elizabeth Street Melbourne VIC

This furnished spacious apartment offers:

- Kitchen with gas cooktop, microwave and fridge
- Master bedroom with double bed and built in robe
- Panel heating in lounge
- Euro laundry with washer and dryer
- Open plan living and dining with balcony access from both lounge and kitchen area
- Gas included in the rent (Hot water & Gas cook top)
- Secure entry and intercom