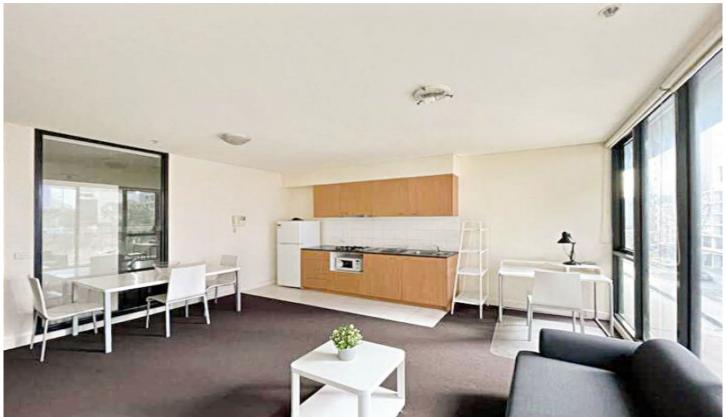

## 301/455 Elizabeth Street Melbourne VIC

This furnished spacious apartment offers:

- Kitchen with gas cooktop, microwave and fridge
- Master bedroom with double bed and built in robe
- Panel heating in lounge
- Euro laundry with washer and dryer
- Open plan living and dining with balcony access from both lounge and kitchen area
- Gas included in the rent (Hot water & Gas cook top)
- Secure entry and intercom