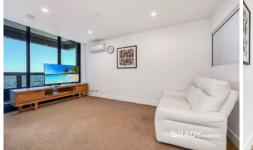

## Apartment features;

- -Amazing views from the apartment
- -Miele S/S appliances
- -Caesar stone bench tops
- -Split system heating/cooling
- -Double glazed windows
- -NBN ready
- -Balcony
- -Natural tones
- -Sparkling bathroom with quality finishes and fittings
- -European laundry.