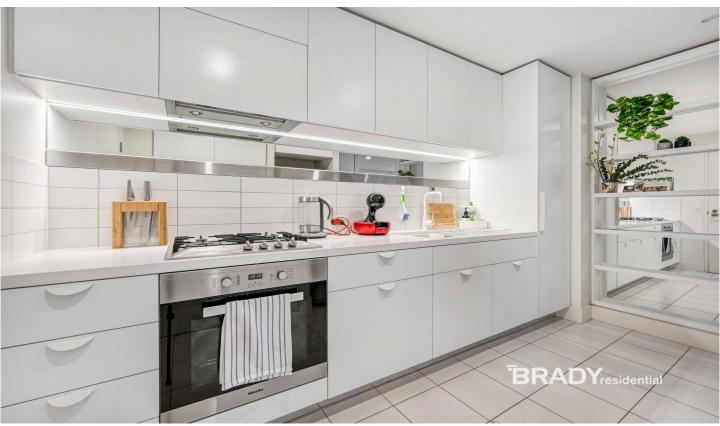

## Apartment features;

- -Amazing views from the apartment
- -Miele S/S appliances
- -Caesar stone bench tops
- -Split system heating/cooling
- -Double glazed windows
- -NBN ready
- -Balcony
- -Natural tones
- -Sparkling bathroom with quality finishes and fittings
- -European laundry.