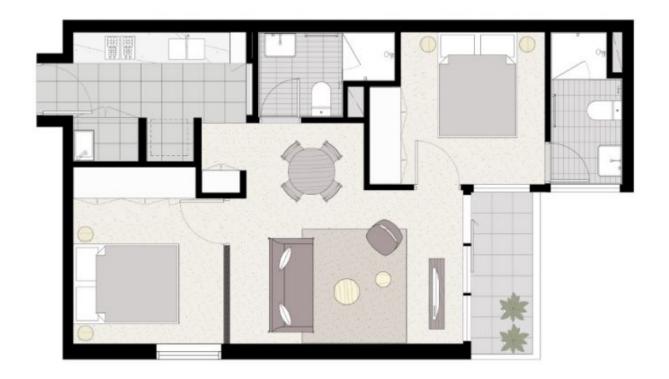

## 5607/500 Elizabeth Street Melbourne VIC

A lifestyle unrivalled in sophistication, convenience, luxury and choice and ideally situated in a coveted corner position in Melbourne's CBD, this two bedroom, two bathroom apartment located on the 56th Floor offers an amazing balance of lifestyle and leisure.

## Apartment features;

- -Amazing views from the apartment
- -Miele S/S appliances
- -Caesar stone bench tops
- -Split system heating/cooling
- -Double glazed windows
- -NBN ready
- -Balcony
- -Natural tones
- -Sparkling bathroom with quality finishes and fittings
- -European laundry.