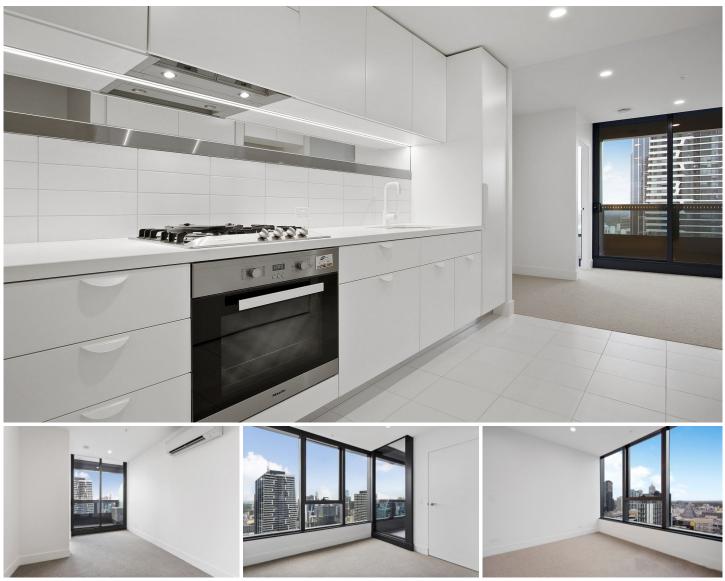

## 3709/500 Elizabeth Street Melbourne VIC

This 37th floor apartment gives you the perfect location for lifestyle and leisure as well as being able to enjoy the views from your balcony providing lots of natural light.

Apartment features:

- Bedroom with built in robes

- Well-appointed kitchen which includes Miele stove and oven

- Caesar stone bench tops and plenty of storage throughout the kitchen
- Split system heating/cooling in lounge
- Double glazed windows
- Open plan living and dining with Balcony access
- Euro laundry
- NBN ready