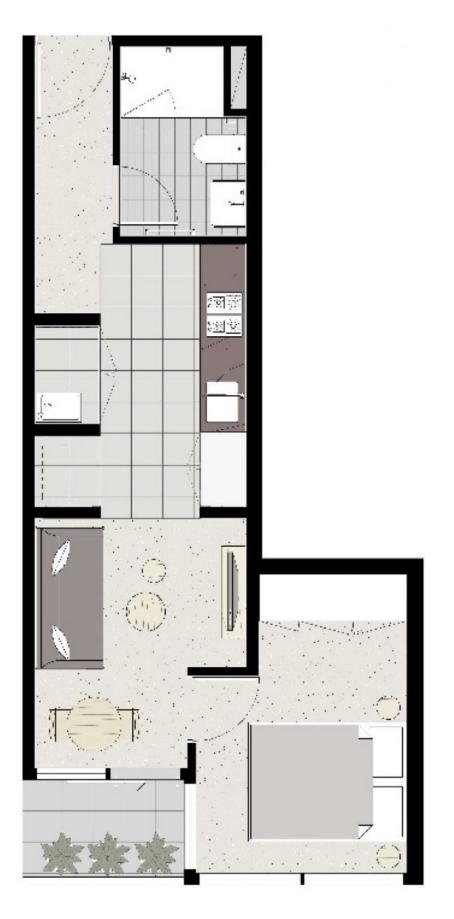

## 3709/500 Elizabeth Street Melbourne VIC

This 37th floor apartment gives you the perfect location for lifestyle and leisure as well as being able to enjoy the views from your balcony providing lots of natural light.

Apartment features:

- Bedroom with built in robes

- Well-appointed kitchen which includes Miele stove and oven

- Caesar stone bench tops and plenty of storage throughout the kitchen
- Split system heating/cooling in lounge
- Double glazed windows
- Open plan living and dining with Balcony access
- Euro laundry
- NBN ready