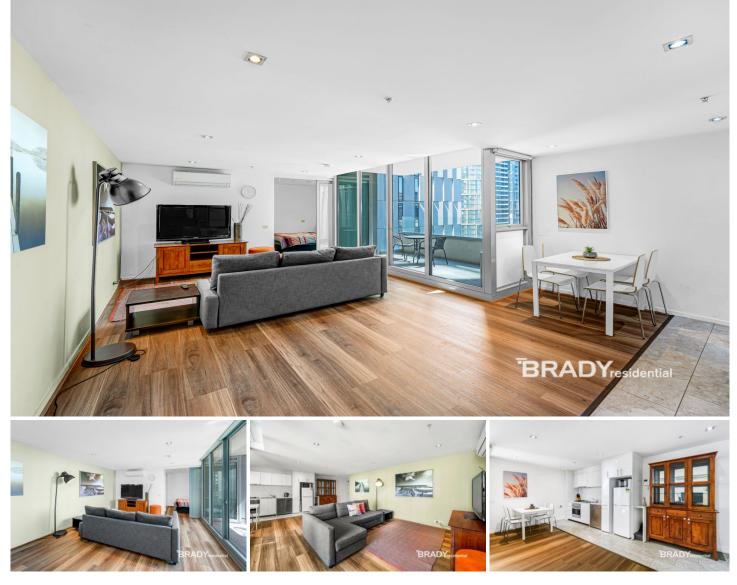

## 2006/8 Downie Street Melbourne VIC

This fully furnished, one bedroom apartment is in the much sought-after Eifel building in Melbourne's CBD. Situated in an ideal location close to public transport, shopping, restaurants and cafes, this abode offers comfortable living in the heart of the city.

Apartment features:

- Kitchen with stone benchtop, oven, dishwasher, cooktop and pantry

- Open plan living with balcony access
- Split system heating/cooling in lounge room
- Double glazed and tinted windows
- GAS included
- Bathroom with quality finishes and fittings
- Fully Furnished