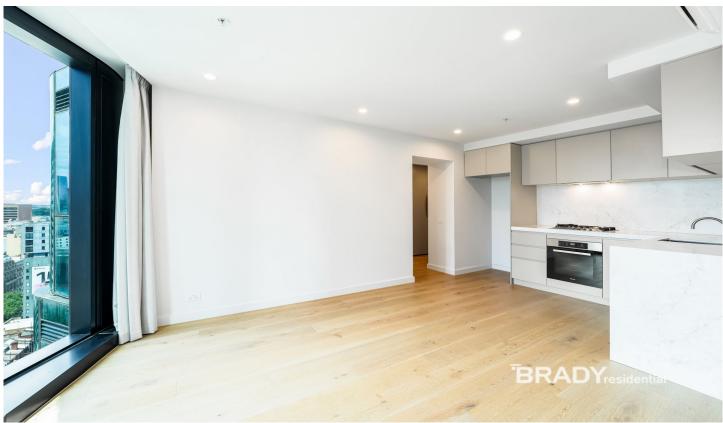

### 1804/371 Little Lonsdale Street Melbourne VIC

The unique interior and finish of this unfurnished residential apartment with its clean lines, flowing spaces and sophisticated palette, has been inspired by the architecture of Elenberg Fraser. 380 Melbourne elevates style, amenity and convenience to luxurious new heights.

NOTE: Include a carpark with apartment at \$900.00pw.

Situated in the absolute heart of the CBD, this apartment features;

- ? Stylish and sleek kitchen with Miele appliances
- ? Spacious living dining area
- ? Two bedrooms with built in robes
- ? Two modern bathrooms with high-end finishes
- ? European laundry
- ? Heating and cooling (living area)
- ? Timber floors