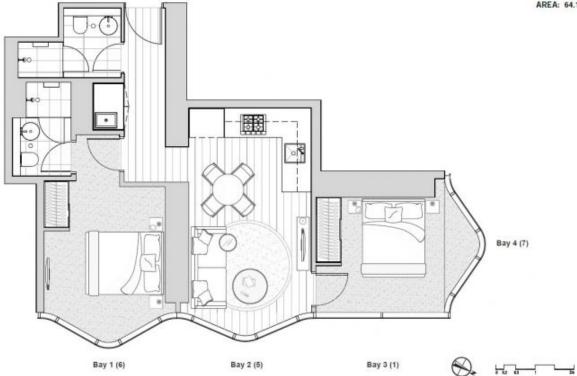

## **APARTMENT: 1804**

2 Bedroom & 2 Bathroom Apartment Type C4\* AREA: 64.1 m²

# INDIVIDUAL APARTMENT PLAN

Revision: A Updated: 02/03/2017 BRADY