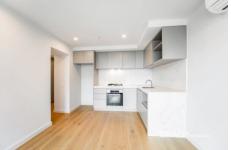

NOTE: Include a carpark with apartment at \$900.00pw.

Situated in the absolute heart of the CBD, this apartment features;

- ? Stylish and sleek kitchen with Miele appliances
- ? Spacious living dining area
- ? Two bedrooms with built in robes
- ? Two modern bathrooms with high-end finishes
- ? European laundry
- ? Heating and cooling (living area)
- ? Timber floors