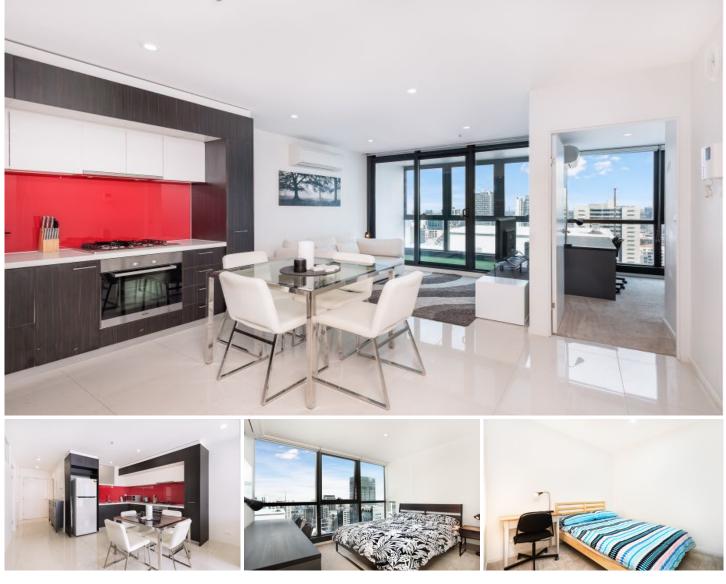

## 3903/8 Sutherland Street Melbourne VIC

Situated in the absolute heart of the CBD, this apartment features;

? Three bedrooms with built in robes (Dble beds & study desks incl)

? Two modern bathrooms with a high end finish

? Spacious modern kitchen with S/S Miele appliances & dishwasher

- ? Spacious living & dining area
- ? Winter garden/balcony
- ? European laundry Includes washer/dryer
- ? Heating and cooling
- ? Security intercom access
- ? Gymnasium & sauna
- ? Pool & spa

? Situated in the retail heart of the CBD, with some of Melbourne's finest restaurants & cafes at your doorstep ? With easy access to Universities

View : https://www.bradyresidential.com.au/lease/vic/inn er-city/melbourne/residential/apartment/7901338