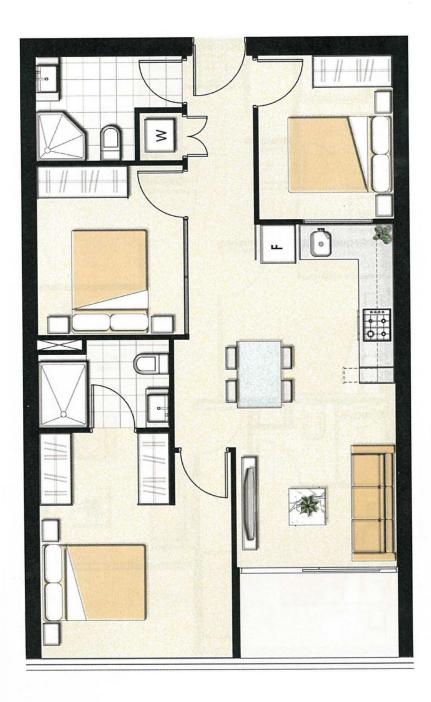

## 3903/8 Sutherland Street Melbourne VIC

Situated in the absolute heart of the CBD, this apartment features;

? Three bedrooms with built in robes (Dble beds & study desks incl)

? Two modern bathrooms with a high end finish

? Spacious modern kitchen with S/S Miele appliances & dishwasher

- ? Spacious living & dining area
- ? Winter garden/balcony
- ? European laundry Includes washer/dryer
- ? Heating and cooling
- ? Security intercom access
- ? Gymnasium & sauna
- ? Pool & spa