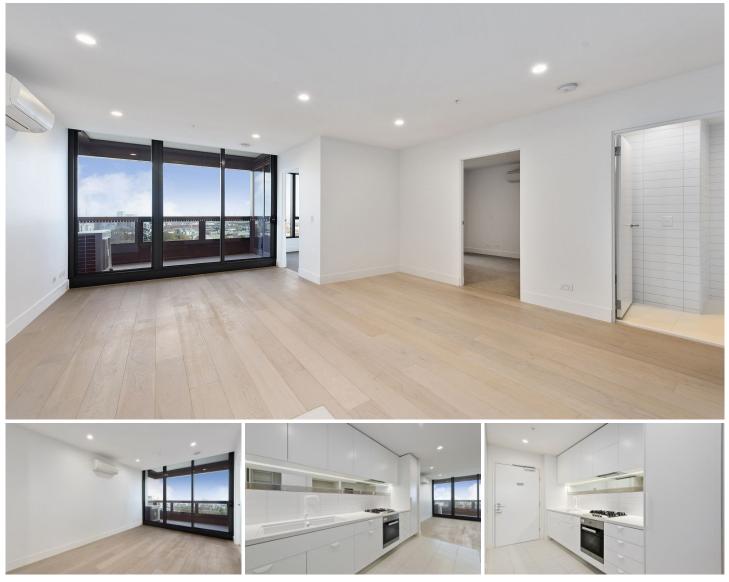

## 5705/500 Elizabeth Street Melbourne VIC

A lifestyle unrivalled in sophistication, luxury, convenience and ideally situated in a coveted corner position in Melbourne's CBD which offers an amazing balance of lifestyle and leisure.

## Apartment features;

- -Amazing city views from the apartment
- -Miele S/S appliances
- -Caesar stone bench tops
- -Split system heating/cooling
- -Double glazed windows
- -NBN ready
- -Balcony
- -Natural tones
- -Sparkling bathrooms with quality finishes and fittings
- -European laundry.
- Please note this building has an embedded network for