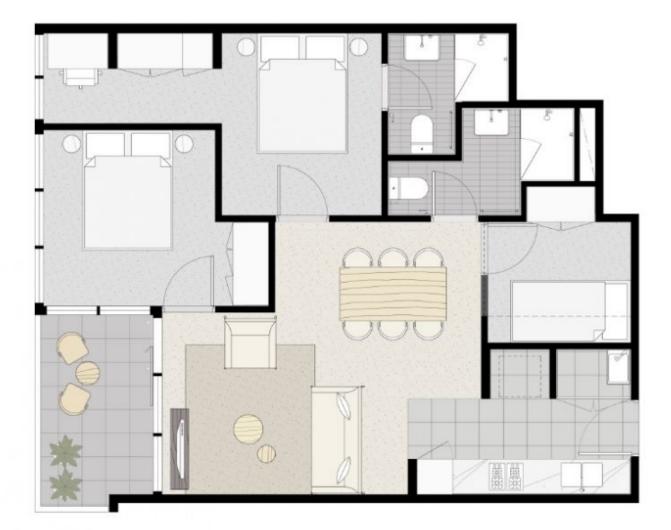

## 5705/500 Elizabeth Street Melbourne VIC

A lifestyle unrivalled in sophistication, luxury, convenience and ideally situated in a coveted corner position in Melbourne's CBD which offers an amazing balance of lifestyle and leisure.

## Apartment features;

- -Amazing city views from the apartment
- -Miele S/S appliances
- -Caesar stone bench tops
- -Split system heating/cooling
- -Double glazed windows
- -NBN ready
- -Balcony
- -Natural tones
- -Sparkling bathrooms with quality finishes and fittings
- -European laundry.
- Please note this building has an embedded network for