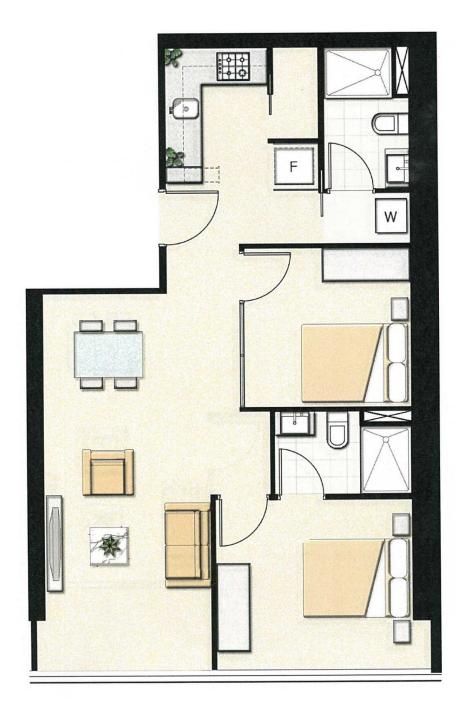

## 3709/8 Sutherland Street Melbourne VIC

Terrific two bedroom, 2 bathroom apartment located in Melbourne Star complex. In the heart of Melbourne's CBD is located in the center of Little Lonsdale Street with immediate access to Melbourne Central, Bourke Street Mall, Hardware Lane - a culinary hub, and close by the GPO, Queen Victoria Market, Melbourne's world class Universities and public transport.

This designer residence offers an easy city lifestyle that will be the envy of many.

- Features:
- Two bedrooms with two bathrooms
- -Equipped with modern kitchen appliances
- -Refrigerator and Microwave
- -Split system heating and cooling
- -Built-in mirrored wardrobe in each bedroom
- -Laundry with washer and dryer supplied

## 2 🎮 2 🚰

**View :** https://www.bradyresidential.com.au/lease/vic/inn er-city/melbourne/residential/apartment/7902763

Saskia Hill 9603 1400