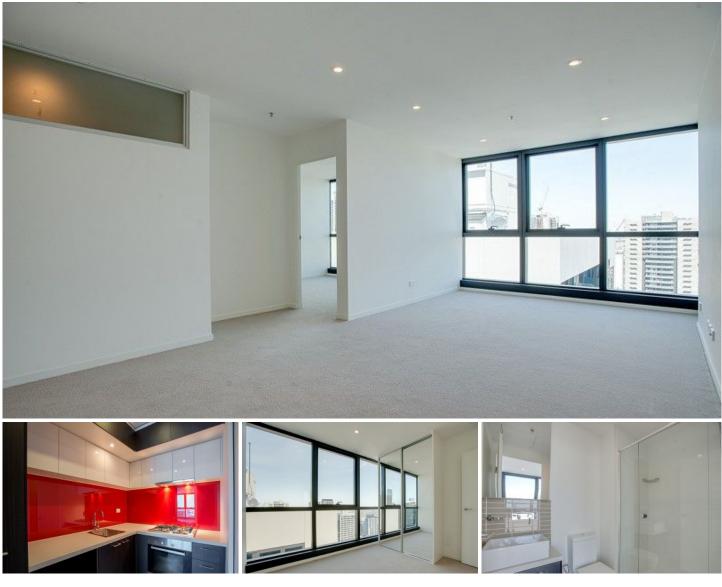

## 3709/8 Sutherland Street Melbourne VIC

Terrific two bedroom, 2 bathroom apartment located in Melbourne Star complex. In the heart of Melbourne's CBD is located in the center of Little Lonsdale Street with immediate access to Melbourne Central, Bourke Street Mall, Hardware Lane - a culinary hub, and close by the GPO, Queen Victoria Market, Melbourne's world class Universities and public transport.

This designer residence offers an easy city lifestyle that will be the envy of many.

- Features:
- Two bedrooms with two bathrooms
- -Equipped with modern kitchen appliances
- -Refrigerator and Microwave
- -Split system heating and cooling
- -Built-in mirrored wardrobe in each bedroom
- -Laundry with washer and dryer supplied