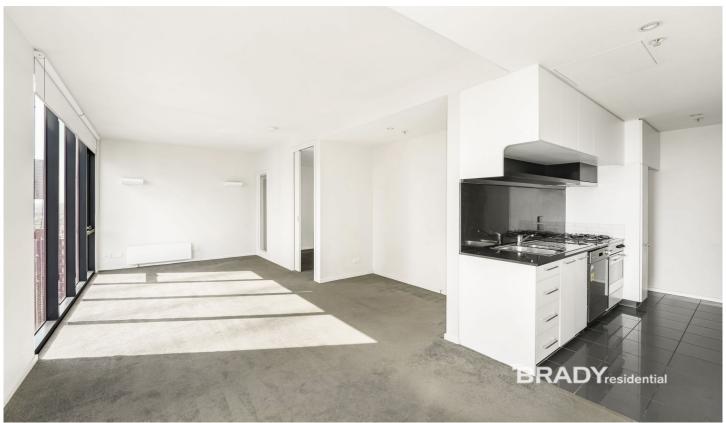

## 2403/22-40 Wills Street Melbourne VIC

Located in the popular Wills Tower building, this one-bedroom apartment offers the best of Melbourne City living! It will impress upon inspection.

## Comprises:

- Contemporary style kitchen with stainless steel Blanco appliances
- Living area complimented by full-length window
- Block out blinds
- Spacious bedroom with large built-in robes and access to bathroom.
- Floor to ceiling windows throughout main living area
- Open plan living with carpets
- Ensuite bathroom with Euro Laundry
- Master bedroom with built in robe
- Separate laundry