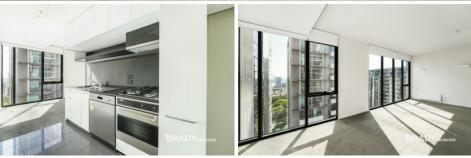

## 2403/22-40 Wills Street Melbourne VIC

Located in the popular Wills Tower building, this one-bedroom apartment offers the best of Melbourne City living! It will impress upon inspection.

## Comprises:

- Contemporary style kitchen with stainless steel Blanco appliances
- Living area complimented by full-length window
- Block out blinds
- Spacious bedroom with large built-in robes and access to bathroom.
- Floor to ceiling windows throughout main living area
- Open plan living with carpets
- Ensuite bathroom with Euro Laundry
- Master bedroom with built in robe
- Separate laundry