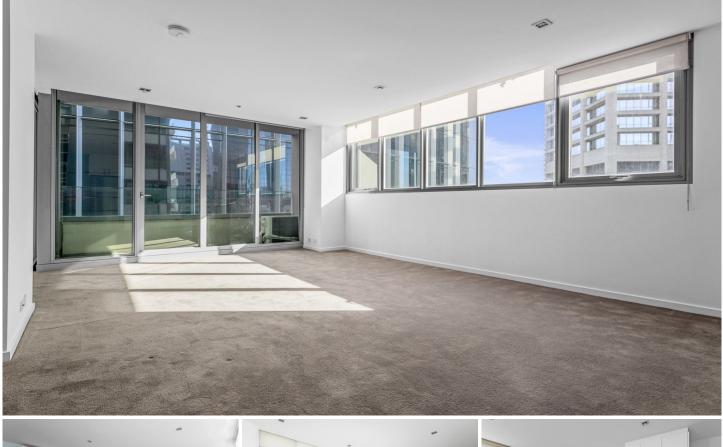

## 1305/8 Downie Street Melbourne VIC

This wonderful and spacious, two-bedroom apartment within the Eifel building provides comfortable and convenient city living.

Apartment features;

- Kitchen with stone benchtop, cooking appliances and pantry

- Open plan living with balcony access
- Fujitsu Split system in lounge room
- Two bedrooms. One with an ensuite
- GAS included
- Main bathroom with quality finishes and fittings
- Dishwasher
- Washing machine
- Refrigerator
- Microwave
- 1x Carpark Space