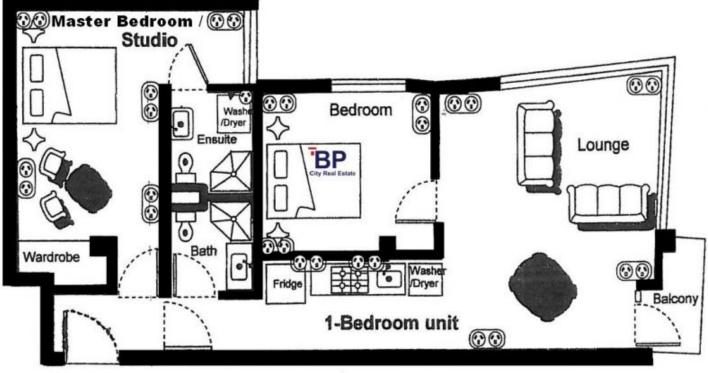

## Apartment features:

- Kitchen with stone benchtop and a full sized fridge
- Open plan living and dining area with balcony access
- Washing machine hidden away in galley kitchen
- Central bathroom and ensuite to main bedroom
- Split system heating/cooling in living
- Master bedroom with built in robes
- Gas included in rent (Gas cooking and Hot water)
- Security intercom
- NBN Ready