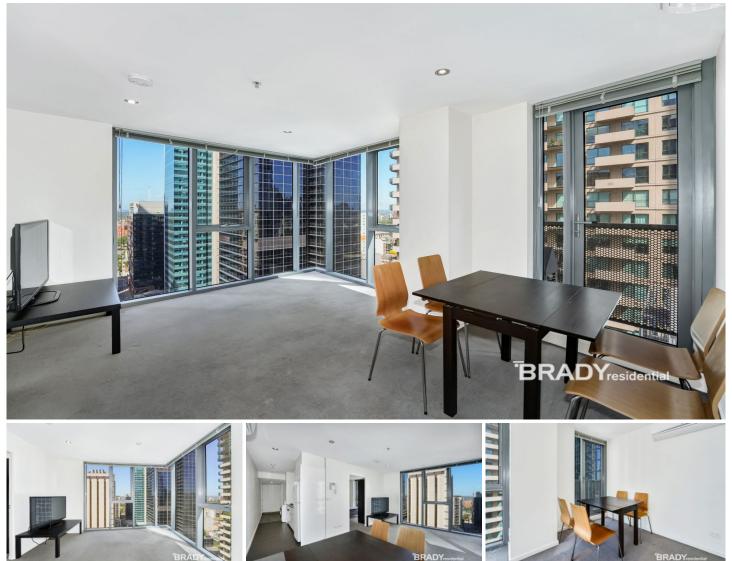

## 2301/8 Exploration Lane Melbourne VIC

This apartment offers you the convenience of location and lifestyle.

## Apartment features:

- Kitchen with stone benchtop and a full sized fridge
- Open plan living and dining area with balcony access
- Washing machine hidden away in galley kitchen
- Central bathroom and ensuite to main bedroom
- Split system heating/cooling in living
- Master bedroom with built in robes
- Gas included in rent (Gas cooking and Hot water)
- Security intercom
- NBN Ready