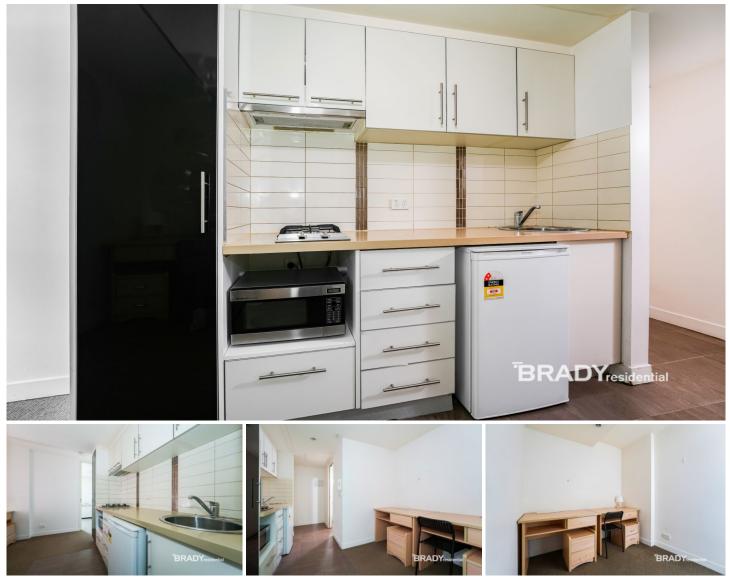

## 110/3-11 High Street North Melbourne VIC

This cute, one-bedroom apartment is situated on the cusp of Melbourne CBD, close to public transport and local cafes and shops.

Apartment consists of :

- ? 1 studio style bedroom with double bed and mattress
- ? Central main bathroom with toilet
- ? European style laundry.
- ? Large open plan kitchen with stainless steel
- ? Kitchen with stainless steel appliances
- ? Student desk and chair
- ? Communal laundry facilities