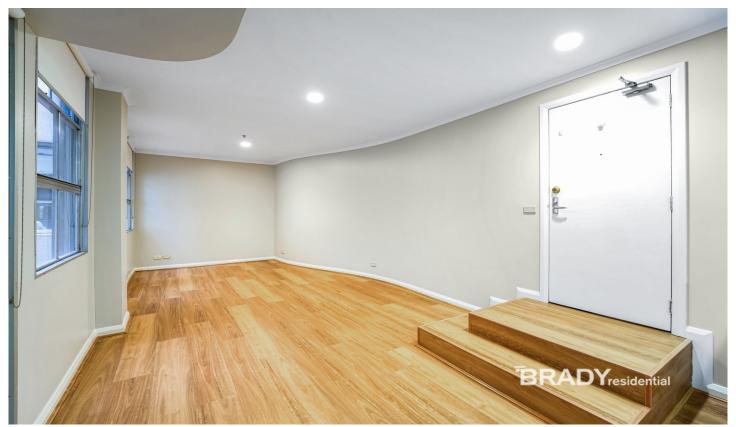

This property has recently undergone a recent refresh and it looks great.

## Comprises of:

- ? Generous size open plan living and dining area.
- ? Natural sunlight opens up to your very own balcony.
- ? New floorboards in the living areas and bedrooms.
- ? Freshly painted throughout the apartment.
- ? Integrated kitchen with breakfast bar comes fully equipped with electric cook top, oven & dishwasher.
- ? Master bedroom with built in robe.
- ? Second bedroom with BIR
- ? Spacious open plan bathroom with laundry area.