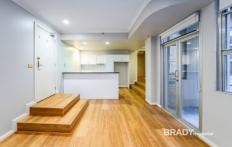

## Comprises of:

- ? Generous size open plan living and dining area.
- ? Natural sunlight opens up to your very own balcony.
- ? New floorboards in the living areas and bedrooms.
- ? Freshly painted throughout the apartment.
- ? Integrated kitchen with breakfast bar comes fully equipped with electric cook top, oven & dishwasher.
- ? Master bedroom with built in robe.
- ? Second bedroom with BIR
- ? Spacious open plan bathroom with laundry area.