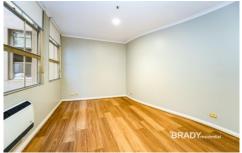

## Comprises of:

- ? Generous size open plan living and dining area.
- ? Natural sunlight opens up to your very own balcony.
- ? New floorboards in the living areas and bedrooms.
- ? Freshly painted throughout the apartment.
- ? Integrated kitchen with breakfast bar comes fully equipped with electric cook top, oven & dishwasher.
- ? Master bedroom with built in robe.
- ? Second bedroom with BIR
- ? Spacious open plan bathroom with laundry area.