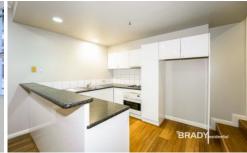

## Comprises of:

- ? Generous size open plan living and dining area.
- ? Natural sunlight opens up to your very own balcony.
- ? New floorboards in the living areas and bedrooms.
- ? Freshly painted throughout the apartment.
- ? Integrated kitchen with breakfast bar comes fully equipped with electric cook top, oven & dishwasher.
- ? Master bedroom with built in robe.
- ? Second bedroom with BIR
- ? Spacious open plan bathroom with laundry area.