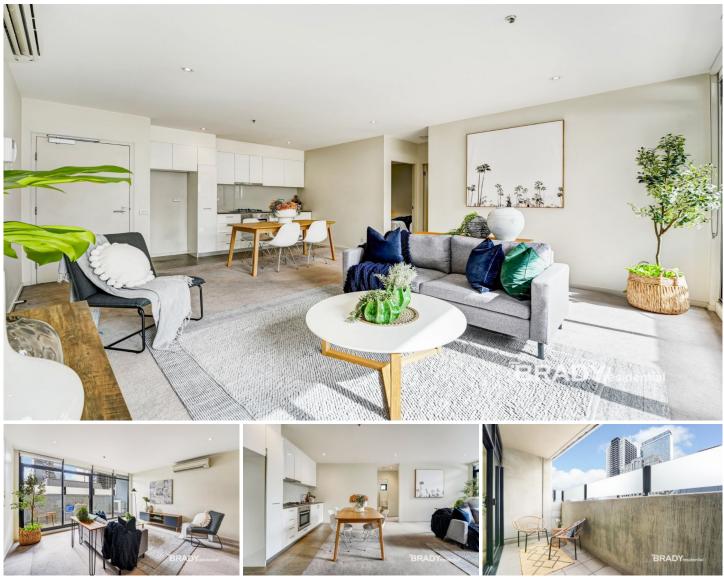

The property is currently vacant and available for immediate occupancy.

Tucked in a quiet position of the building, this massive (71 sqm) 2-bedroom apartment is great for city living and forward thinking investors to invest in the CBD.

Apartment features: MASSIVE and open living, dinning and kitchen area Streamlined Kitchen with stone benchtop All rooms including the central bathroom have windows