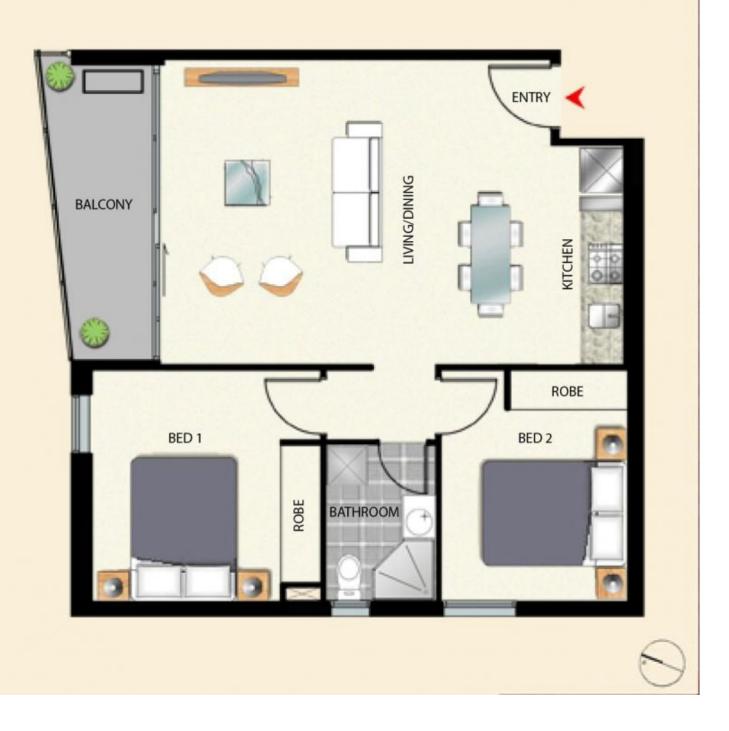

The property is currently vacant and available for immediate occupancy.

Tucked in a quiet position of the building, this massive (71 sqm) 2-bedroom apartment is great for city living and forward thinking investors to invest in the CBD.

Apartment features: MASSIVE and open living, dinning and kitchen area Streamlined Kitchen with stone benchtop All rooms including the central bathroom have windows