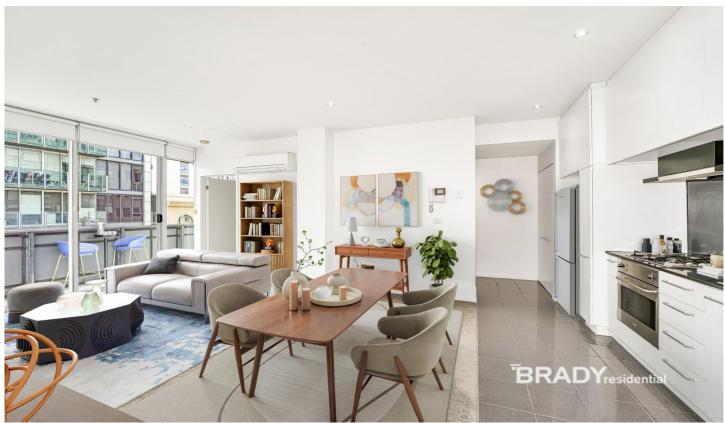

## Features:

Expansive lounge and dining flooded with natural light Floor to ceiling windows in both living and bedroom Large balcony Kitchen with granite benchtop Abundance of cupboard space Customized extra storage/coat cupboard in the alcove Fantastic bedroom, easily accommodating