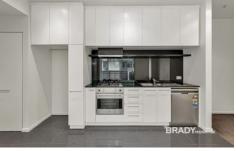

## Features:

Expansive lounge and dining flooded with natural light Floor to ceiling windows in both living and bedroom Large balcony Kitchen with granite benchtop Abundance of cupboard space Customized extra storage/coat cupboard in the alcove Fantastic bedroom, easily accommodating