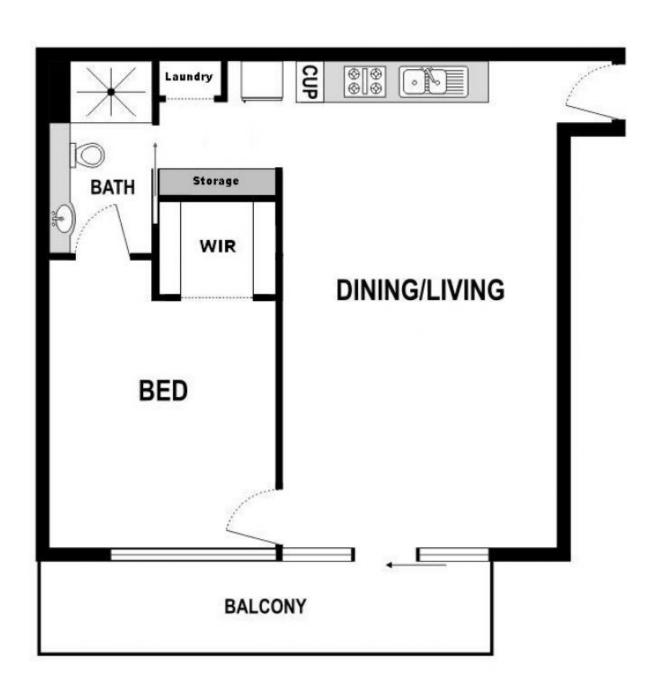

## Under Offer

Nestled in the esteemed Wills Court complex on the picturesque Wills Street, this ideally located residence offers easy access to all the city's attractions. With a touch of tender loving care, it transforms into the ideal first home or investment property, making it your quintessential urban sanctuary.

## Features:

Expansive lounge and dining flooded with natural light Floor to ceiling windows in both living and bedroom Large balcony Kitchen with granite benchtop Abundance of cupboard space Customized extra storage/coat cupboard in the alcove Fantastic bedroom, easily accommodating