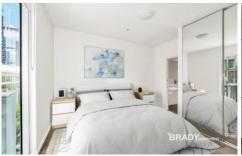

## Features:

Expansive lounge and dining flooded with natural light Floor to ceiling windows in both living and bedroom Large balcony Kitchen with granite benchtop Abundance of cupboard space Customized extra storage/coat cupboard in the alcove Fantastic bedroom, easily accommodating