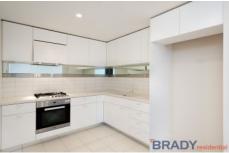

#### Apartment features:

- -Amazing city views from the apartment
- -Miele S/S appliances
- -Caesar stone bench tops
- -Split system heating/cooling
- -Double glazed windows
- -NBN ready
- -Balcony
- -Euro laundry