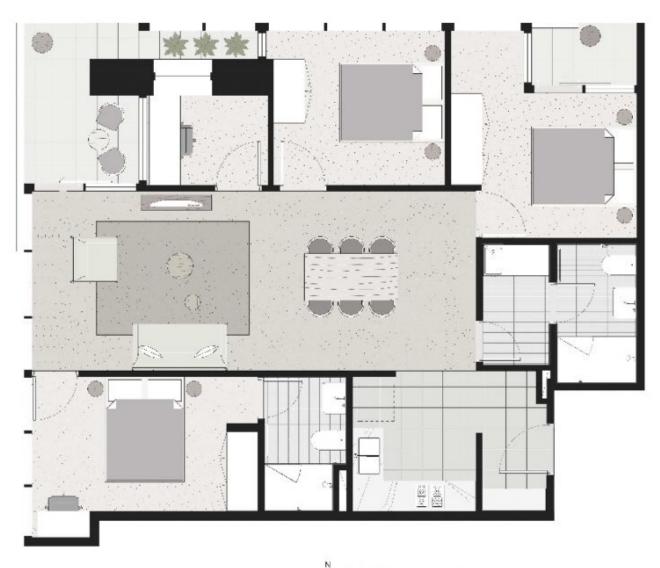

## 1503/500 Elizabeth Street Melbourne VIC

A lifestyle unrivalled in sophistication, luxury, convenience and ideally situated in a coveted corner position in Melbourne's CBD which offers an amazing balance of lifestyle and leisure.

#### Apartment features:

- -Amazing city views from the apartment
- -Miele S/S appliances
- -Caesar stone bench tops
- -Split system heating/cooling
- -Double glazed windows
- -NBN ready
- -Balcony
- -Euro laundry

# 3 🔼 2 🖳

**View**: https://www.bradyresidential.com.au/lease/vic/inn er-city/melbourne/residential/apartment/7909846

Tom Prior 9603 1400

**Spencer Xu** 9603 1400

BRADY The information reliable true saing suspense any and a suspense to variety on see to mitted in the contract of sale