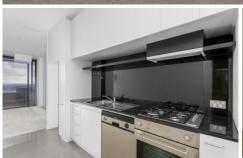

## Comprises:

- Contemporary style kitchen with stainless steel Blanco appliances
- Living area complimented by full-length window
- Venetian blinds in living room.
- Split system
- Spacious bedroom with large built-in robes and access to bathroom.
- Floor to ceiling windows throughout main living area
- Open plan living with carpets
- Ensuite bathroom with Euro Laundry
- Master bedroom with built in robe