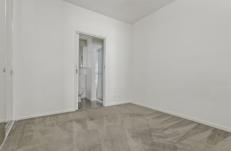

## Comprises:

- Contemporary style kitchen with stainless steel Blanco appliances
- Living area complimented by full-length window
- Venetian blinds in living room.
- Split system
- Spacious bedroom with large built-in robes and access to bathroom.
- Floor to ceiling windows throughout main living area
- Open plan living with carpets
- Ensuite bathroom with Euro Laundry
- Master bedroom with built in robe