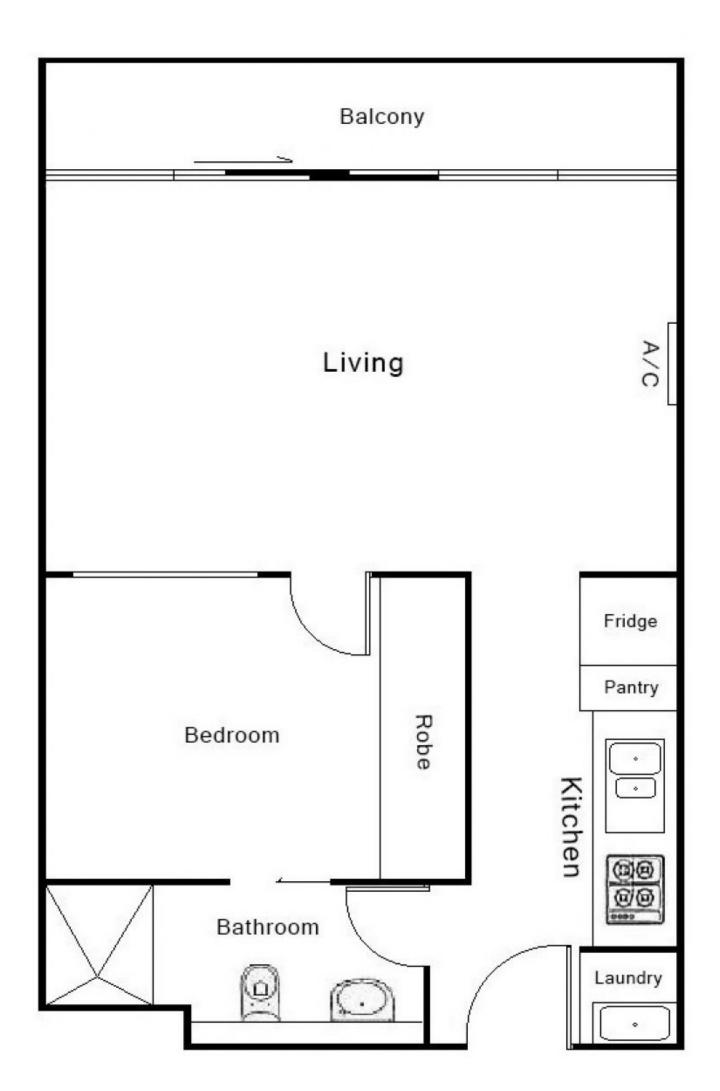

## 2304/25-33 Wills Street Melbourne VIC

Located in the popular Wills Tower building, this one-bedroom apartment offers the best of Melbourne City living! It will impress upon inspection.

## Comprises:

- Contemporary style kitchen with stainless steel Blanco appliances
- Living area complimented by full-length window
- Venetian blinds in living room.
- Split system
- Spacious bedroom with large built-in robes and access to bathroom.
- Floor to ceiling windows throughout main living area
- Open plan living with carpets
- Ensuite bathroom with Euro Laundry
- Master bedroom with built in robe