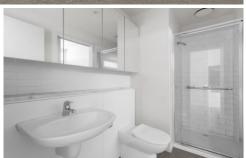

## Comprises:

- Contemporary style kitchen with stainless steel Blanco appliances
- Living area complimented by full-length window
- Venetian blinds in living room.
- Split system
- Spacious bedroom with large built-in robes and access to bathroom.
- Floor to ceiling windows throughout main living area
- Open plan living with carpets
- Ensuite bathroom with Euro Laundry
- Master bedroom with built in robe