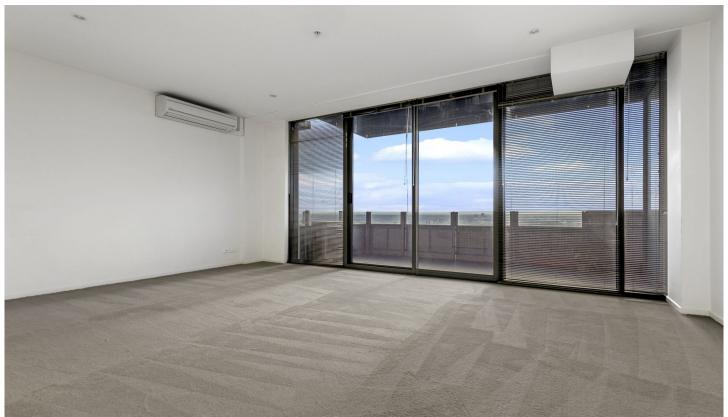

## Comprises:

- Contemporary style kitchen with stainless steel Blanco appliances
- Living area complimented by full-length window
- Venetian blinds in living room.
- Split system
- Spacious bedroom with large built-in robes and access to bathroom.
- Floor to ceiling windows throughout main living area
- Open plan living with carpets
- Ensuite bathroom with Euro Laundry
- Master bedroom with built in robe