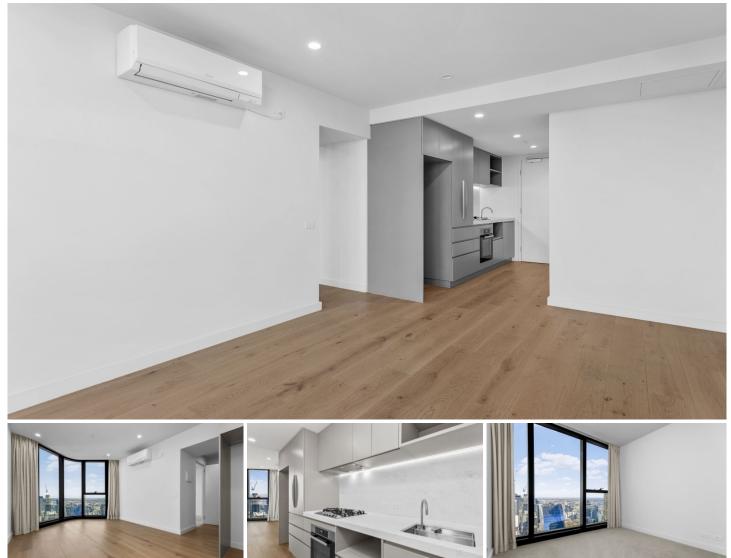

### 5301/371 Little Lonsdale Street Melbourne VIC

The unique interior and finish of this residential apartment with its clean lines, flowing spaces and sophisticated palette, has been inspired by the architecture of Elenberg Fraser. 380 Melbourne elevates style, amenity and convenience to luxurious new heights.

Situated in the absolute heart of the CBD, this apartment features;

- ? Stylish and sleek kitchen with Miele Appliances
- ? Spacious living dining area
- ? One bedroom with built in robes
- ? Modern bathroom with high-end finishes
- ? European laundry
- ? Heating and cooling (living area)
- ? Timber floors
- ? Security intercom access
- ? Concierge service (specified hours)