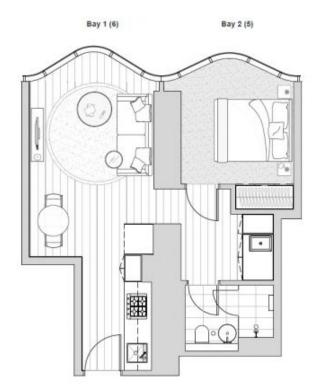

## **APARTMENT: 5301**

1 Bedroom & 1 Bathroom Apartment Type A1.3 AREA: 46.5 m<sup>2</sup>

Plans are indicative and may be valied in accordance with Contract of Table Furniture depicted is not included. Refer to the Contract of Sale for included formers & Britger, Anasa are calculated using the Property Council of Australia's Method of Maauurement for Residential Property Revision: A Update: E0002017