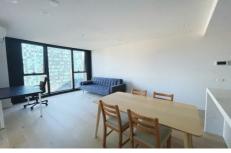

? NOTE, this is a Lease Break rental and therefore the rent will increase on 10.07.24 to \$850.00pw.

Situated in the absolute heart of the CBD, this apartment features;

- ? Stylish and sleek kitchen with Miele Appliances
- ? Spacious living dining area
- ? Two bedrooms with built in robes
- ? Two modern bathrooms with high-end finishes
- ? European laundry