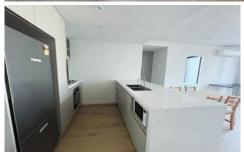

? NOTE, this is a Lease Break rental and therefore the rent will increase on 10.07.24 to \$850.00pw.

Situated in the absolute heart of the CBD, this apartment features;

- ? Stylish and sleek kitchen with Miele Appliances
- ? Spacious living dining area
- ? Two bedrooms with built in robes
- ? Two modern bathrooms with high-end finishes
- ? European laundry