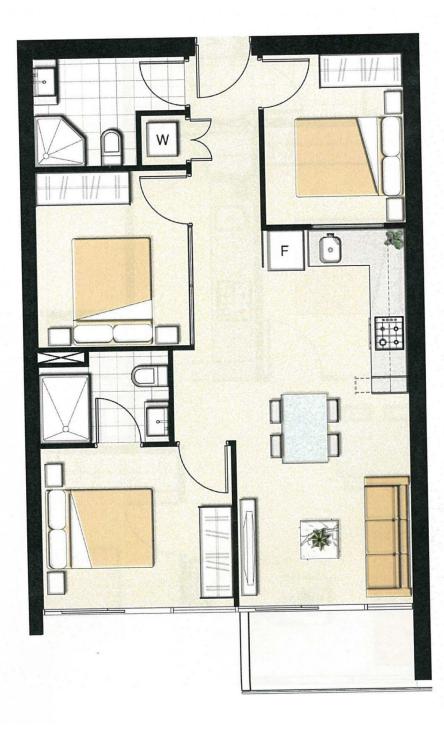

## 404/8 Sutherland Street Melbourne VIC

Fully furnished three bedroom, two bathroom apartment with all benefits that you can get:

- Amazing location within the heart of CBD, easy access to shopping centres, restaurants, supermarkets, train station, tram stop and nearby universities

- Access to great facilities such as swimming pool, gym, spa and sauna

- Equipped with modern kitchen appliances
- Split system heating and cooling
- Built-in mirrored wardrobes
- Balcony
- European laundry

## 3 🎮 2 🛱

View : https://www.bradyresidential.com.au/lease/vic/inn er-city/melbourne/residential/apartment/7924821

Julie Bisping 9603 1400

https://www.bradyresidential.com.au

(P) - 0.5M 1M 2M