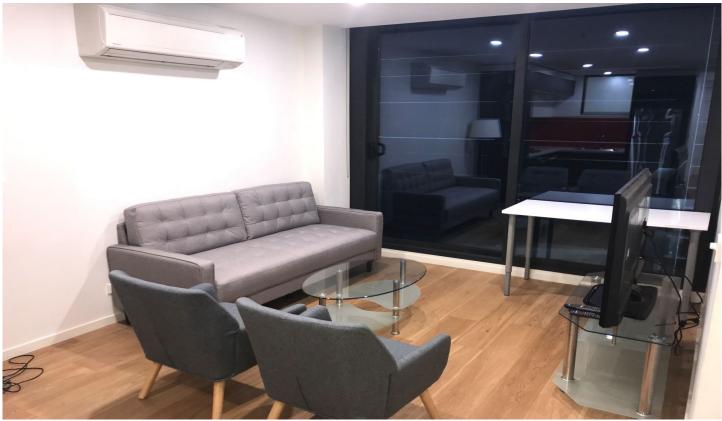

## 404/8 Sutherland Street Melbourne VIC

Fully furnished three bedroom, two bathroom apartment with all benefits that you can get:

- Amazing location within the heart of CBD, easy access to shopping centres, restaurants, supermarkets, train station, tram stop and nearby universities

- Access to great facilities such as swimming pool, gym, spa and sauna

- Equipped with modern kitchen appliances
- Split system heating and cooling
- Built-in mirrored wardrobes
- Balcony
- European laundry

Residents of Star also have the added advantage of an onsite care taker and exclusive access to the building's in-ground heated swimming pool, spa, and gym - provided