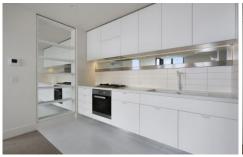

## Apartment features;

- -Amazing city views from the apartment
- -Miele S/S appliances
- -Caesar stone bench tops
- -Split system heating/cooling
- -Double glazed windows
- -NBN ready
- -Balcony
- -Natural tones
- -Sparkling bathrooms with quality finishes and fittings