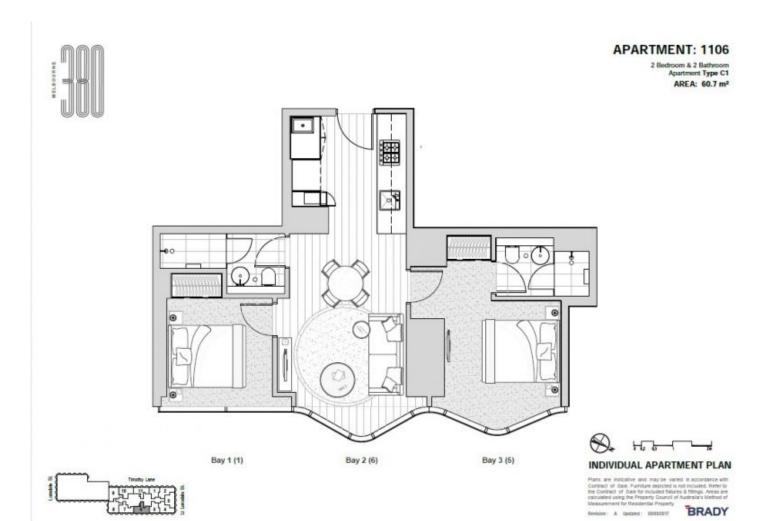

## 1106/371 Little Lonsdale Street Melbourne VIC

The unique interior and finish of this residential apartment with its clean lines, flowing spaces and sophisticated palette, has been inspired by the architecture of Elenberg Fraser. 380 Melbourne elevates style, amenity and convenience to luxurious new heights.

Situated in the absolute heart of the CBD, this apartment features;

- ? Stylish and sleek kitchen with Miele Appliances, fridge incl
- ? Spacious living dining area
- ? Two bedrooms with built in robes
- ? Two modern bathrooms with high-end finishes
- ? European laundry, washer-dryer incl
- ? Heating and cooling (living area)
- ? Timber floors