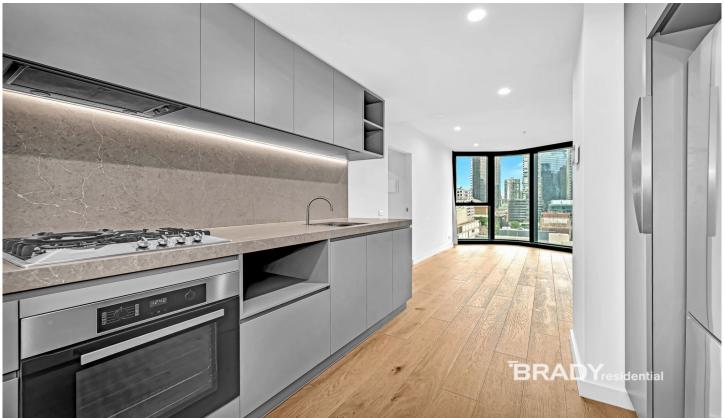

Situated in the absolute heart of the CBD, this apartment features;

- ? Stylish and sleek kitchen with Miele Appliances, fridge incl
- ? Spacious living dining area
- ? Two bedrooms with built in robes
- ? Two modern bathrooms with high-end finishes
- ? European laundry, washer-dryer incl
- ? Heating and cooling (living area)
- ? Timber floors