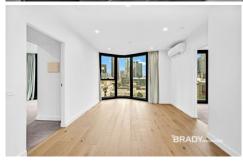

Situated in the absolute heart of the CBD, this apartment features;

- ? Stylish and sleek kitchen with Miele Appliances, fridge incl
- ? Spacious living dining area
- ? Two bedrooms with built in robes
- ? Two modern bathrooms with high-end finishes
- ? European laundry, washer-dryer incl
- ? Heating and cooling (living area)
- ? Timber floors