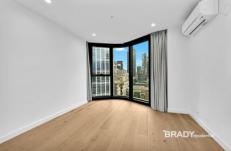

Situated in the absolute heart of the CBD, this apartment features;

- ? Stylish and sleek kitchen with Miele Appliances, fridge incl
- ? Spacious living dining area
- ? Two bedrooms with built in robes
- ? Two modern bathrooms with high-end finishes
- ? European laundry, washer-dryer incl
- ? Heating and cooling (living area)
- ? Timber floors