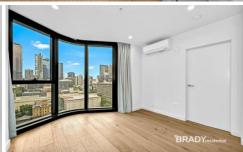

Situated in the absolute heart of the CBD, this apartment features;

- ? Stylish and sleek kitchen with Miele Appliances, fridge incl
- ? Spacious living dining area
- ? Two bedrooms with built in robes
- ? Two modern bathrooms with high-end finishes
- ? European laundry, washer-dryer incl
- ? Heating and cooling (living area)
- ? Timber floors