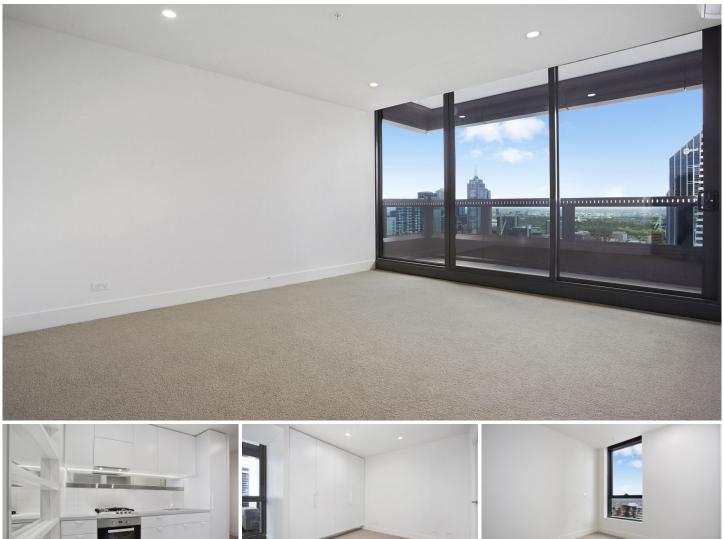

## 4310/500 Elizabeth Street Melbourne VIC

A lifestyle unrivalled in sophistication, luxury, convenience and ideally situated in a coveted corner position in Melbourne's CBD which offers an amazing balance of lifestyle and leisure.

Apartment features;

- -Amazing city views from the apartment
- -Miele S/S appliances
- -Caesar stone bench tops
- -Split system heating/cooling
- -Double glazed windows
- -NBN ready
- -Balcony
- -Natural tones
- -Sparkling bathrooms with quality finishes and fittings
- -European laundry