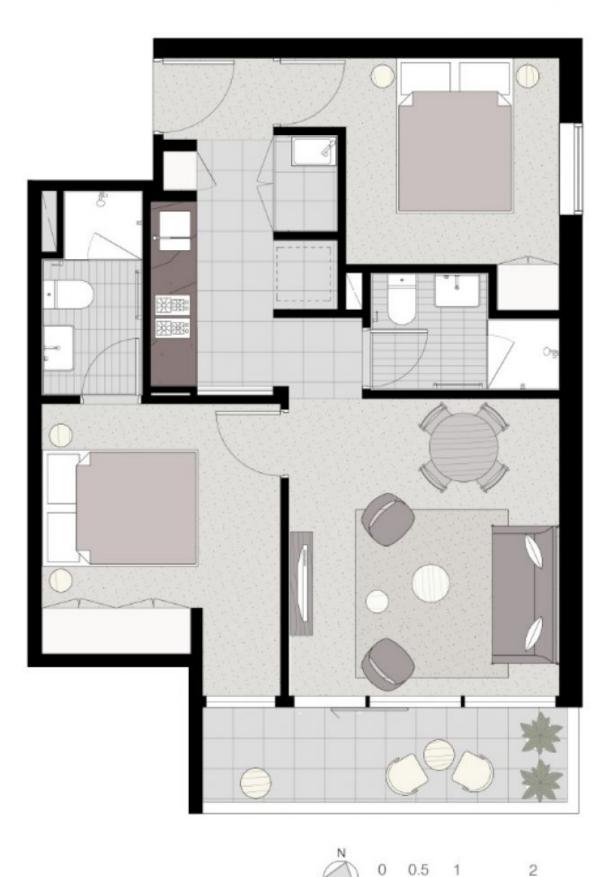

Apartment features;

- -Amazing city views from the apartment
- -Miele S/S appliances
- -Caesar stone bench tops
- -Split system heating/cooling
- -Double glazed windows
- -NBN ready
- -Balcony
- -Natural tones
- -Sparkling bathrooms with quality finishes and fittings
- -European laundry

2 🎮 2 🚰

View : https://www.bradyresidential.com.au/lease/vic/inn er-city/melbourne/residential/apartment/7928308

Jenny Xu 96031400

https://www.bradyresidential.com.au

The information shown is for marketing purposes only and is subject to variation as permitted in the contract of sale.