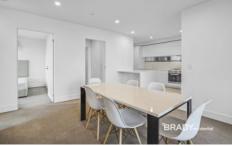

## Apartment features;

- Fully furnished
- Separate Study with table and chair
- Each bedroom includes a bed with mattress
- Great city views from the apartment
- Miele S/S appliances
- Kitchen also includes a fridge and microwave oven
- Caesar stone bench tops
- Split system heating/cooling
- Double glazed windows
- NBN ready
- Balcony