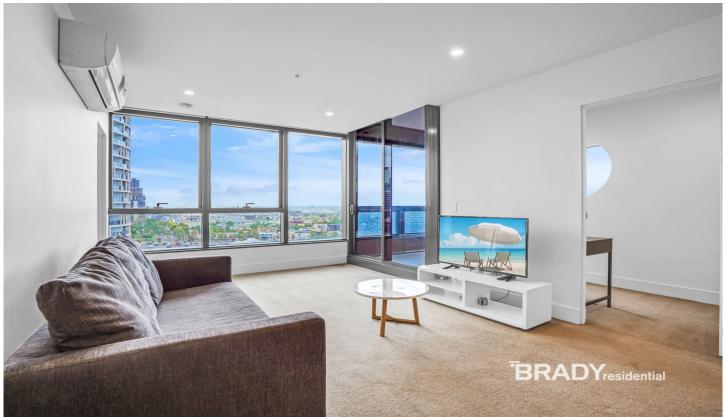

## 1603/500 Elizabeth Street Melbourne VIC

This apartment, on the 16th floor of the luxurious Vision building, is situated in a coveted corner position in Melbourne's CBD, offering an amazing balance of lifestyle and leisure.

## Apartment features;

- Fully furnished
- Separate Study with table and chair
- Each bedroom includes a bed with mattress
- Great city views from the apartment
- Miele S/S appliances
- Kitchen also includes a fridge and microwave oven
- Caesar stone bench tops
- Split system heating/cooling
- Double glazed windows
- NBN ready
- Balcony