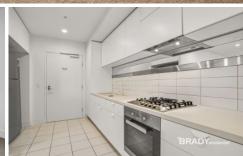

## Apartment features;

- Fully furnished
- Separate Study with table and chair
- Each bedroom includes a bed with mattress
- Great city views from the apartment
- Miele S/S appliances
- Kitchen also includes a fridge and microwave oven
- Caesar stone bench tops
- Split system heating/cooling
- Double glazed windows
- NBN ready
- Balcony