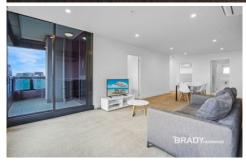

## 1603/500 Elizabeth Street Melbourne VIC

This apartment, on the 16th floor of the luxurious Vision building, is situated in a coveted corner position in Melbourne's CBD, offering an amazing balance of lifestyle and leisure.

## Apartment features;

- Fully furnished
- Separate Study with table and chair
- Each bedroom includes a bed with mattress
- Great city views from the apartment
- Miele S/S appliances
- Kitchen also includes a fridge and microwave oven
- Caesar stone bench tops
- Split system heating/cooling
- Double glazed windows
- NBN ready
- Balcony