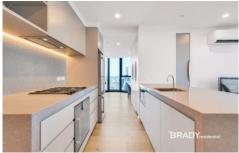

Situated in the absolute heart of the CBD, this apartment features:

- ? Stylish and sleek kitchen with Gaggenau appliances
- ? Spacious living dining area
- ? Two bedrooms with built in robes
- ? Separate Study with in built desk
- ? Two modern bathrooms with high-end finishes
- ? European laundry with washer/dryer
- ? Heating and cooling throughout
- ? Timber floors