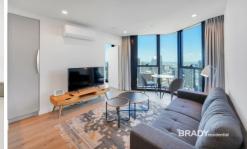

Situated in the absolute heart of the CBD, this apartment features:

- ? Stylish and sleek kitchen with Gaggenau appliances
- ? Spacious living dining area
- ? Two bedrooms with built in robes
- ? Separate Study with in built desk
- ? Two modern bathrooms with high-end finishes
- ? European laundry with washer/dryer
- ? Heating and cooling throughout
- ? Timber floors