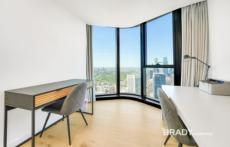

Situated in the absolute heart of the CBD, this apartment features:

- ? Stylish and sleek kitchen with Gaggenau appliances
- ? Spacious living dining area
- ? Two bedrooms with built in robes
- ? Separate Study with in built desk
- ? Two modern bathrooms with high-end finishes
- ? European laundry with washer/dryer
- ? Heating and cooling throughout
- ? Timber floors