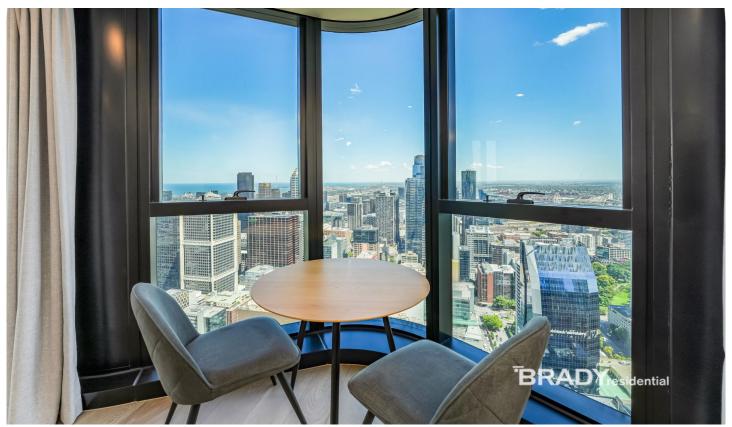

## 6008/371 Little Lonsdale Street Melbourne VIC

FURNISHED ...Located on Level 60, the unique interior and finish of this residential apartment with its clean lines, flowing spaces and sophisticated palette, has been inspired by the architecture of Elenberg Fraser. Furnished and offering sensational views, this is one property not to be missed.

Situated in the absolute heart of the CBD, this apartment features:

- ? Stylish and sleek kitchen with Gaggenau appliances
- ? Spacious living dining area
- ? Two bedrooms with built in robes
- ? Separate Study with in built desk
- ? Two modern bathrooms with high-end finishes
- ? European laundry with washer/dryer
- ? Heating and cooling throughout
- ? Timber floors