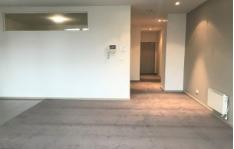

## Property features:

- Moderate size kitchen with ample sunlight and cupboards.
- Gas cooking stainless steel appliances
- Very spacious living area carpets throughout
- Master bedroom with built in robes
- Ensuite/ central bathroom with laundry room
- Reverse cycle cooling in the living area
- Video security intercom