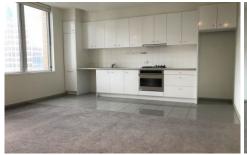

## Property features:

- Moderate size kitchen with ample sunlight and cupboards.
- Gas cooking stainless steel appliances
- Very spacious living area carpets throughout
- Master bedroom with built in robes
- Ensuite/ central bathroom with laundry room
- Reverse cycle cooling in the living area
- Video security intercom