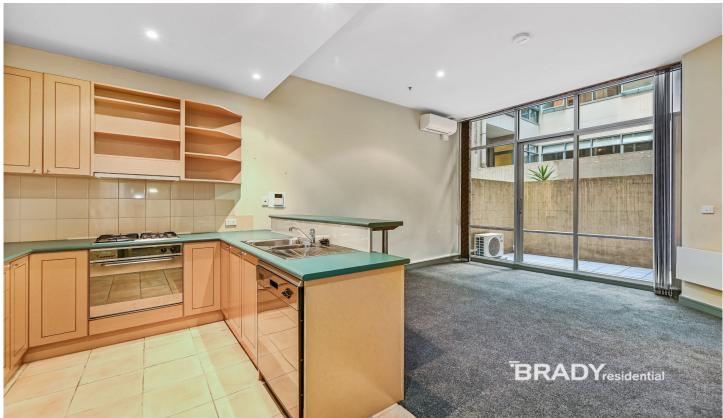

## 5/398 La Trobe Street Melbourne VIC

Hudson on La Trobe Apartments separates itself immediately from other CBD apartments! This fabulous spacious studio apartment offers natural light with comfort whilst the vast open plan living/bedroom leads you to your very own private courtyard, makes this apartment so appealing.

The apartment comprises of:

- ? Ample size kitchen area with stainless steel appliances, dishwasher, stainless steel appliances.
- ? Ample cupboard space in the kitchen area.
- ? Large central bathroom spacious with shower over bath.
- ? Studio/living room area.
- ? Laundry in bathroom with machine, ironing board and iron
- ? Additional features include high ceilings and carpets throughout