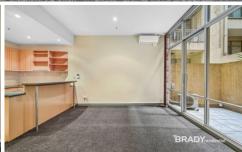

## 5/398 La Trobe Street Melbourne VIC

Hudson on La Trobe Apartments separates itself immediately from other CBD apartments! This fabulous spacious studio apartment offers natural light with comfort whilst the vast open plan living/bedroom leads you to your very own private courtyard, makes this apartment so appealing.

The apartment comprises of:

- ? Ample size kitchen area with stainless steel appliances, dishwasher, stainless steel appliances.
- ? Ample cupboard space in the kitchen area.
- ? Large central bathroom spacious with shower over bath.
- ? Studio/living room area.
- ? Laundry in bathroom with machine, ironing board and iron
- ? Additional features include high ceilings and carpets throughout