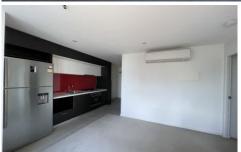

## Apartment features;

- Kitchen with stone benchtop, Miele cooking appliances and pantry
- Open plan living and dining area with balcony access
- Split system heating/cooling in living
- Double glazed and tinted windows
- GAS included in rent
- Bathroom with quality finishes and fittings
- Furnished