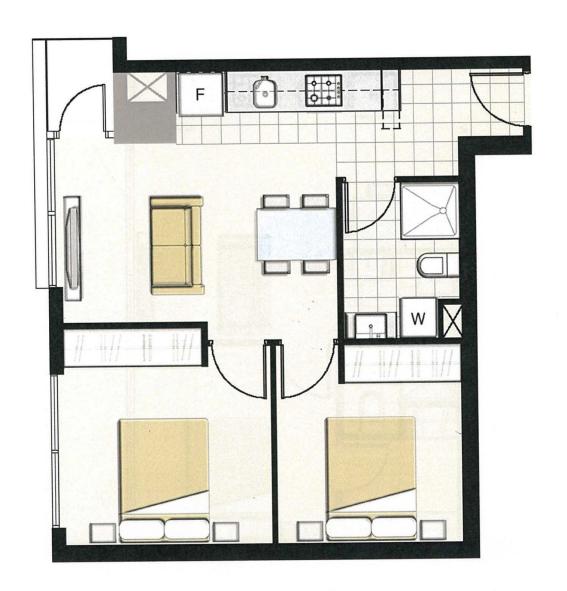

## 3301/5 Sutherland Street Melbourne VIC

This lovely furnished one-bedroom apartment at Melbourne Sky building is your preferred choice of living for convenience.

## Apartment features;

- Kitchen with stone benchtop, Miele cooking appliances and pantry
- Open plan living and dining area with balcony access
- Split system heating/cooling in living
- Double glazed and tinted windows
- GAS included in rent
- Bathroom with quality finishes and fittings
- Furnished