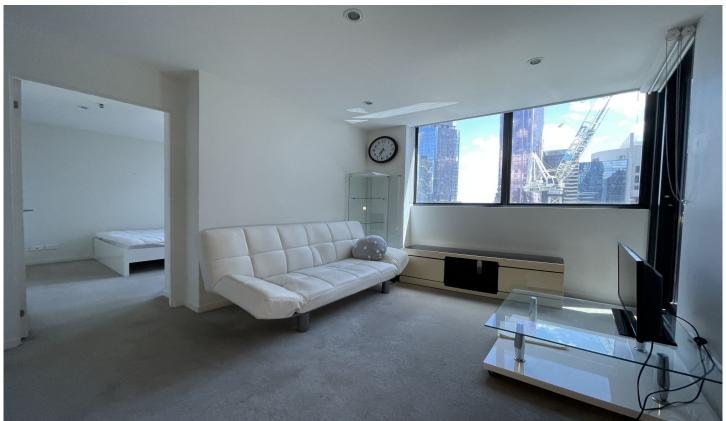

## 3301/5 Sutherland Street Melbourne VIC

This lovely furnished one-bedroom apartment at Melbourne Sky building is your preferred choice of living for convenience.

## Apartment features;

- Kitchen with stone benchtop, Miele cooking appliances and pantry
- Open plan living and dining area with balcony access
- Split system heating/cooling in living
- Double glazed and tinted windows
- GAS included in rent
- Bathroom with quality finishes and fittings
- Furnished