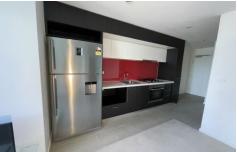

## Apartment features;

- Kitchen with stone benchtop, Miele cooking appliances and pantry
- Open plan living and dining area with balcony access
- Split system heating/cooling in living
- Double glazed and tinted windows
- GAS included in rent
- Bathroom with quality finishes and fittings
- Furnished