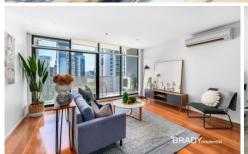

## 1601/380 Little Lonsdale Street Melbourne VIC

**Under Offer** 

Apartment Highlights:

- -Expansive living, dining, and kitchen area flooded with natural light.
- -Streamlined kitchen with stone benchtops.
- -All rooms, including central bathroom, feature WINDOWS.
- -LARGE undercover balcony.
- -A/C split heating and cooling system.
- -Low Owners Corp Fees: Approx. \$1,068 per quarter.