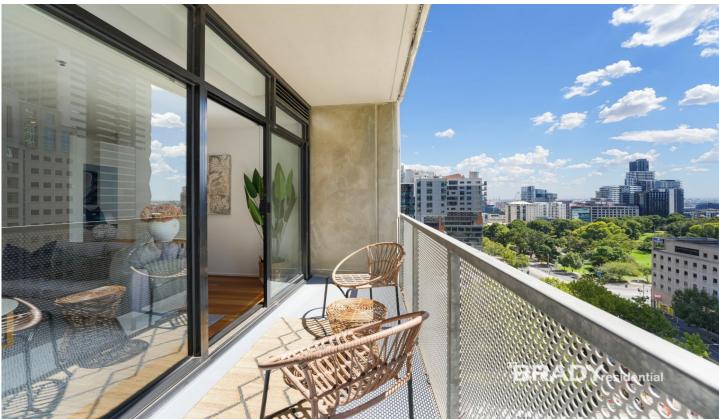

## 1601/380 Little Lonsdale Street Melbourne VIC

**Under Offer** 

Apartment Highlights:

- -Expansive living, dining, and kitchen area flooded with natural light.
- -Streamlined kitchen with stone benchtops.
- -All rooms, including central bathroom, feature WINDOWS.
- -LARGE undercover balcony.
- -A/C split heating and cooling system.
- -Low Owners Corp Fees: Approx. \$1,068 per quarter.