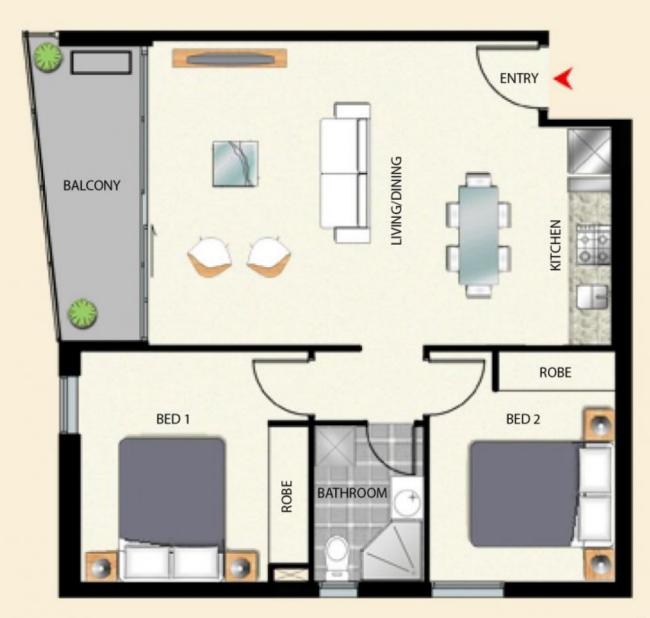

## 1601/380 Little Lonsdale Street Melbourne VIC

**Under Offer** 

Apartment Highlights:

- -Expansive living, dining, and kitchen area flooded with natural light.
- -Streamlined kitchen with stone benchtops.
- -All rooms, including central bathroom, feature WINDOWS.
- -LARGE undercover balcony.
- -A/C split heating and cooling system.
- -Low Owners Corp Fees: Approx. \$1,068 per quarter.

Please note: The building's tiny cladding issue HAS BEEN paid, removed and replaced.

Facilities include: Gym, heated pool, bicycle storage room On-site building manager

2 📭 1 🖺

**View**: https://www.bradyresidential.com.au/sale/vic/inne r-city/melbourne/residential/apartment/7933354