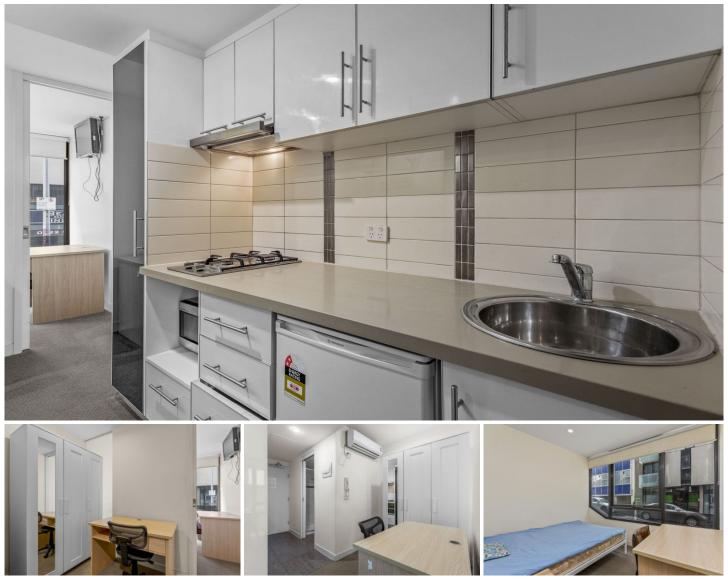

## G04/3-11 High Street Melbourne VIC

This cute one-bedroom apartment is situated on the cusp of Melbourne CBD, close to public transport and local cafes and shops.

Apartment consists of :

- ? 1 studio style bedroom with double bed and mattress
- ? Central main bathroom with toilet
- ? European style laundry.
- ? Large open plan kitchen with stainless steel
- ? Kitchen with stainless steel appliances
- ? 1 X Split system reverse cycle
- ? Student desk and chair
- ? Communal laundry facilities