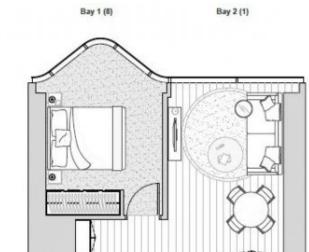

## SOUTH TOWER APARTMENT: 4007 1 Bedroom & 1 Bethroom Apartment Type A3 AREA: 46.3 m²

### INDIVIDUAL APARTMENT PLAN

Plans are indicative and may be neited in accordance with Contract of Sole Furniture depicted in not included links to the Contract of Sale for included distance is Stray, Asses are calculated using the Property Count