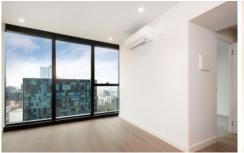

Situated in the absolute heart of the CBD, this apartment features;

- ? Stylish and sleek kitchen with Miele Appliances
- ? Spacious living dining area
- ? One bedroom with built in robes
- ? Modern bathroom with high-end finishes
- ? European laundry
- ? Heating and cooling (living area & bedroom)
- ? Timber floors
- ? Security intercom access