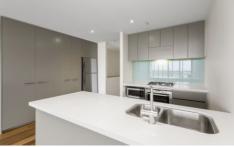

Downstairs features the master bedroom with built in robes and an ensuite, Upstairs has 2 bedrooms both with robes, central bathroom with shower over bath, European laundry, spacious open plan living & dining, modern kitchen with stainless steel appliances and stone bench tops, a spacious balcony with a great park view. It also features floorboards in living and dining area, heating & air conditioning and security intercom.