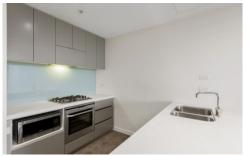

Downstairs features the master bedroom with built in robes and an ensuite, Upstairs has 2 bedrooms both with robes, central bathroom with shower over bath, European laundry, spacious open plan living & dining, modern kitchen with stainless steel appliances and stone bench tops, a spacious balcony with a great park view. It also features floorboards in living and dining area, heating & air conditioning and security intercom.