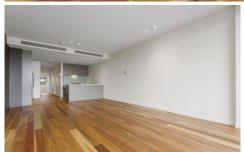

Downstairs features the master bedroom with built in robes and an ensuite, Upstairs has 2 bedrooms both with robes, central bathroom with shower over bath, European laundry, spacious open plan living & dining, modern kitchen with stainless steel appliances and stone bench tops, a spacious balcony with a great park view. It also features floorboards in living and dining area, heating & air conditioning and security intercom.