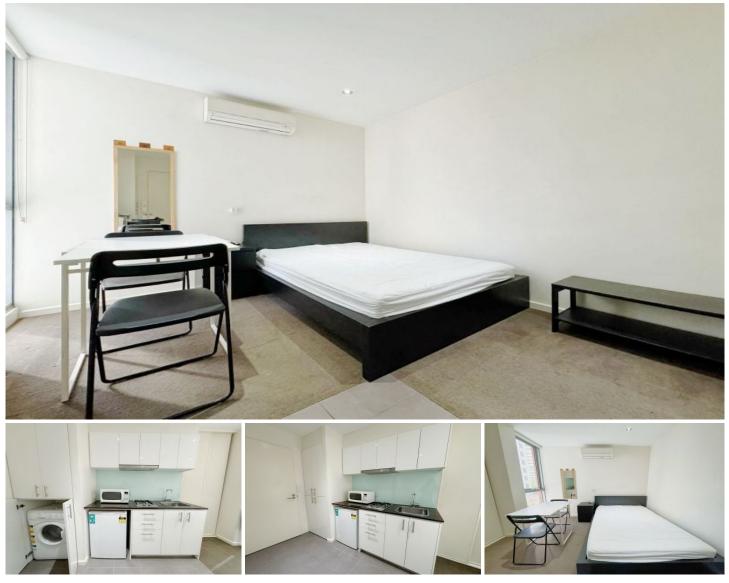

## 406A/8 Exploration Lane Melbourne VIC

Located in the Paris end of Melbourne a fully furnished studio apartment features:

- Kitchen includes stone benchtop, appliances and utensils
- Split system heating/cooling
- Double bed and matress
- Built in wardrobe
- Euro laundry with washing machine included
- NBN ready
- Gas included in the rent (Gas to heat hot water & Gas cook top)
- **Resident Amenities:**
- Secure entry and video intercom security access
- Full access to indoor pool, gym, sauna & spa facilities
- Bin/Recycle chutes on every level