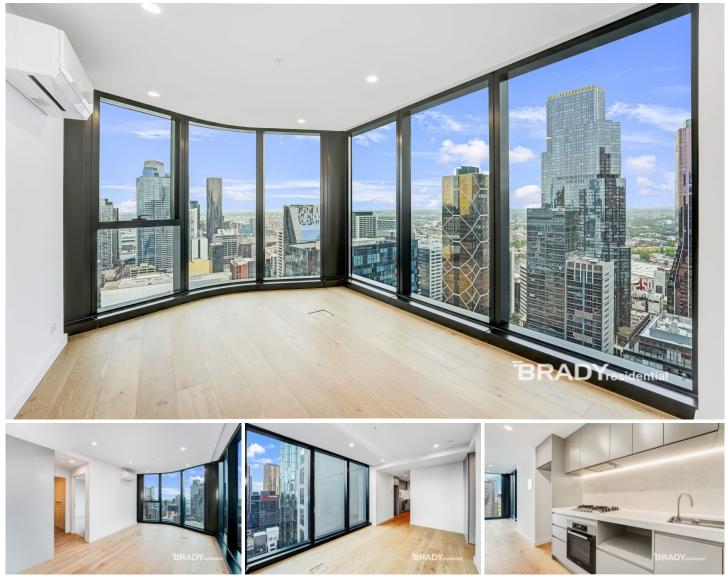

## 4301/28 Timothy Lane Melbourne VIC

The unique interior and finish of this residential apartment with its clean lines, flowing spaces and sophisticated palette, has been inspired by the architecture of Elenberg 380 Melbourne elevates style, amenity and Fraser. convenience to luxurious new heights.

Situated in the absolute heart of the CBD, this apartment features:

- ? Stylish and sleek kitchen with Miele Appliances
- ? Spacious living dining area
- ? One bedroom with built in robes
- ? Modern bathroom with high-end finishes
- ? European laundry
- ? Heating and cooling (living area)
- ? Timber floors
- ? Security intercom access
- ? Concierge service (specified hours)