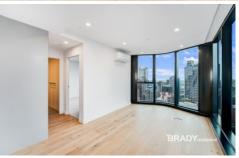

Situated in the absolute heart of the CBD, this apartment features;

- ? Stylish and sleek kitchen with Miele Appliances
- ? Spacious living dining area
- ? One bedroom with built in robes
- ? Modern bathroom with high-end finishes
- ? European laundry
- ? Heating and cooling (living area)
- ? Timber floors
- ? Security intercom access
- ? Concierge service (specified hours)