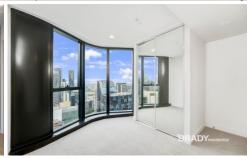

Situated in the absolute heart of the CBD, this apartment features;

- ? Stylish and sleek kitchen with Miele Appliances
- ? Spacious living dining area
- ? One bedroom with built in robes
- ? Modern bathroom with high-end finishes
- ? European laundry
- ? Heating and cooling (living area)
- ? Timber floors
- ? Security intercom access
- ? Concierge service (specified hours)