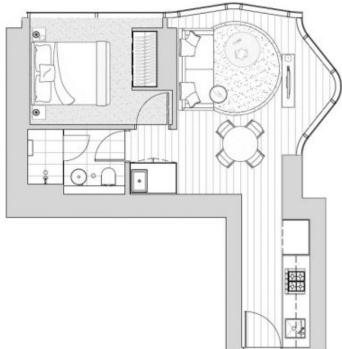

## SOUTH TOWER **APARTMENT: 3201**

1 Bedroom & 1 Bathroom Apartment Type A2 AREA: 45.9 m²

Bay 3 (8)

# INDIVIDUAL APARTMENT PLAN

Plans are indicative and may be varied in accordance with Contract of Sale-Furniture depicted is not included. Refer to the Contract Sale-Furniture depicted is not included. Refer to the Contract of Sale-Furniture depicted, Assas are calculated using the Property Council of Australia's Method of Measurement for Relacidental Reporty Revision: — Updated: 888/0088 BRADY