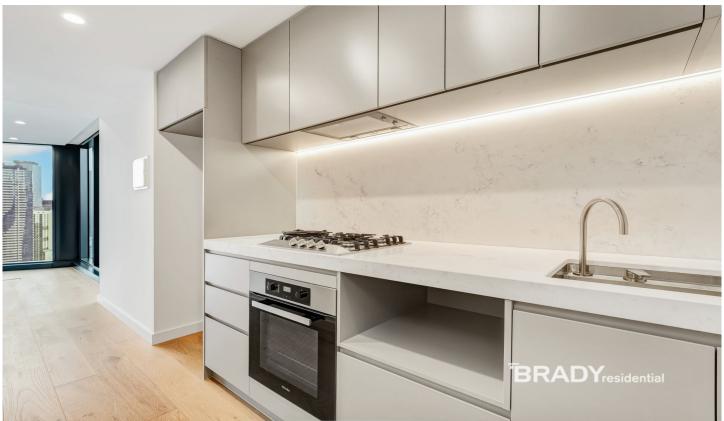

Situated in the absolute heart of the CBD, this apartment features;

- ? Stylish and sleek kitchen with Miele Appliances
- ? Spacious living dining area
- ? One bedroom with built in robes
- ? Modern bathroom with high-end finishes
- ? European laundry
- ? Heating and cooling (living area)
- ? Timber floors
- ? Security intercom access
- ? Concierge service (specified hours)