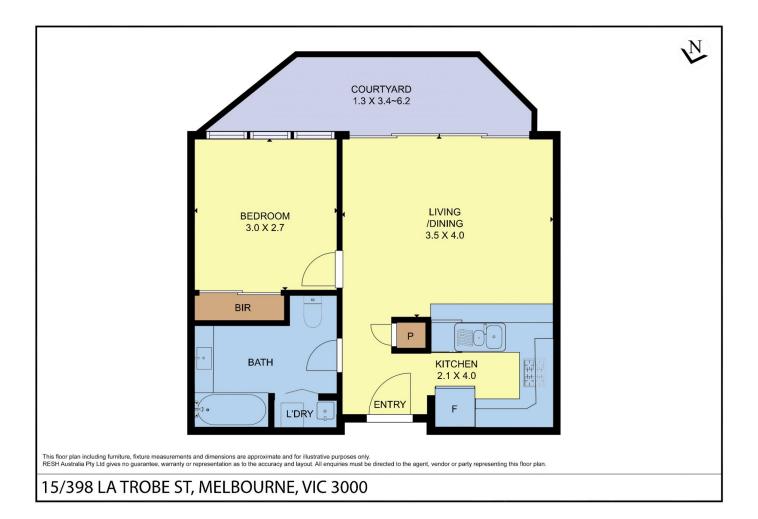

## 15/398 La Trobe Street Melbourne VIC

Features that Set Us Apart from the Crowd:

? Timeless Charm: Originally constructed in 1929, Citra exudes historic charm while boasting modern comfort for today's discerning resident.

? Sunlit Sanctuaries: Enjoy the tranquility of an east-facing orientation that floods each apartment with abundant sunlight and natural light, creating an inviting ambiance throughout the day.

? Your Private Oasis: Step outside to your very own private courtyard, a secluded retreat perfect for alfresco dining, entertaining guests, or simply unwinding with your beloved pets.

? Gourmet Living: Experience culinary delight in our rare-kitchen design featuring a beautiful u-shaped kitchen, with granite benchtops, gas cooktop, and dishwasher, seamlessly blending style with functionality.

? Luxurious Comfort: Retreat to a spacious bedroom

1 🛌 1 🖺

**Price**: Contact Agent

**View**: https://www.bradyresidential.com.au/sale/vic/inne r-city/melbourne/residential/apartment/7936268

Helen Guo 03 9603 1400