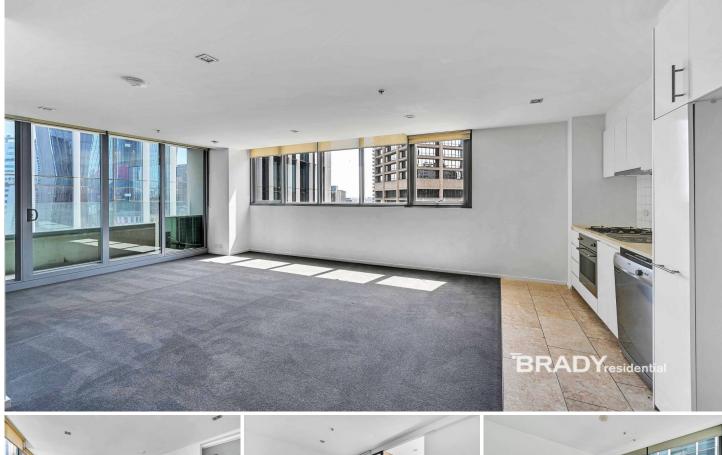

## 1505/8 Downie Street Melbourne VIC

This levely and analysis the hadroom another

This lovely and spacious two-bedroom apartment at Eifel building provides comfortable and convenient city living.

## Apartment features;

- Kitchen with stone benchtop, cooking appliances and pantry

- Open plan living with balcony access
- Split system in lounge room
- Two bedrooms
- GAS included
- Main bathroom with quality finishes and fittings
- Dishwasher