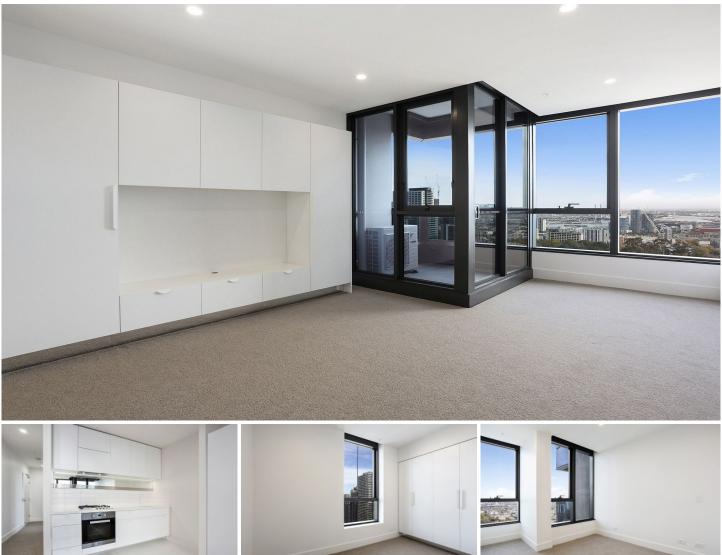

## 1706/500 Elizabeth Street Melbourne VIC

This 17th floor apartment gives you the perfect location for lifestyle and leisure as well as being able to enjoy the views from your balcony.

Apartment features:

- Bedrooms with built in robes
- Well-appointed kitchen which cooktop & oven
- Caesar stone bench tops and plenty of storage throughout the kitchen
- Split system heating/cooling
- Double glazed windows
- Open plan living and dining with
- balcony access
- Euro laundry including a washing trough,
- NBN ready
- Please note this building has an embedded network for electricity Win Energy