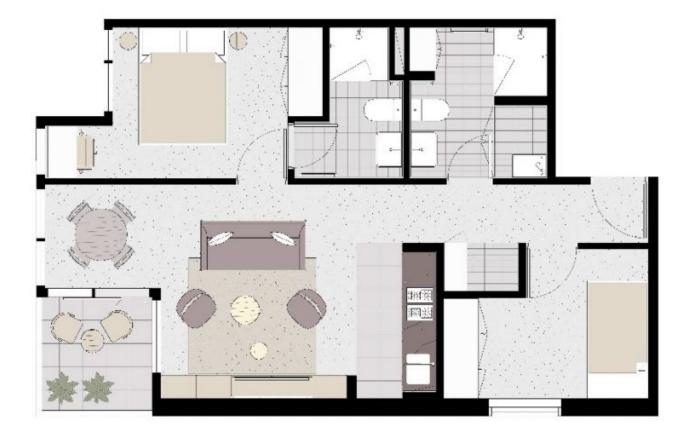

## 1706/500 Elizabeth Street Melbourne VIC

This 17th floor apartment gives you the perfect location for lifestyle and leisure as well as being able to enjoy the views from your balcony.

Apartment features:

- Bedrooms with built in robes
- Well-appointed kitchen which cooktop & oven
- Caesar stone bench tops and plenty of storage throughout the kitchen
- Split system heating/cooling
- Double glazed windows
- Open plan living and dining with
- balcony access
- Euro laundry including a washing trough,
- NBN ready
- Please note this building has an embedded network for electricity Win Energy