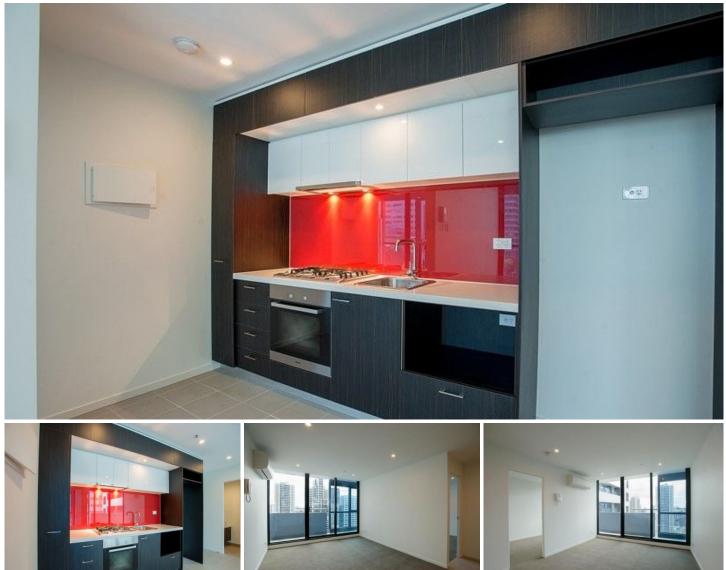

## 1005/8 Sutherland Street Melbourne VIC

Boasting spacious and bright living, 2 bedrooms, and 2 bathrooms, this apartment in Melbourne Star is ideal for all those looking to live within the heart of the CBD.

\*New Flooring to be installed\*

Apartment features;

- Kitchen with stone bench top, ample storage and Miele appliances

- Sizeable open plan living and dining area with access to a private balcony
- Two bedrooms, equipped with built in wardrobes
- Central bathroom and ensuite to master bedroom
- Split system heating/cooling in living room
- Gas included in rent (gas cooking and hot water)
- Security intercom
- NBN ready